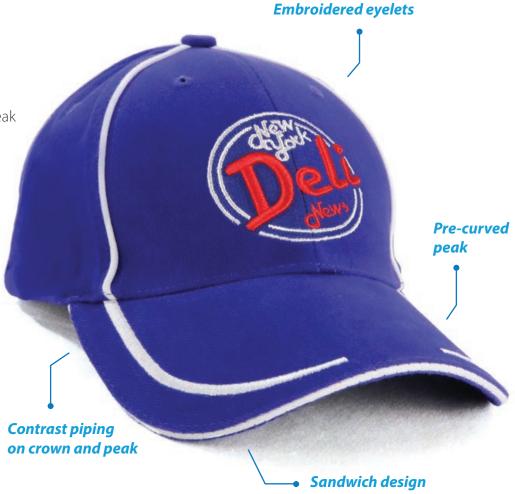

#### **Features:**

Structured 6 panel
Pre-curved peak
Contrast piping on crown and peak
Sandwich design
Embroidered eyelets
Comfortable padded sweatband