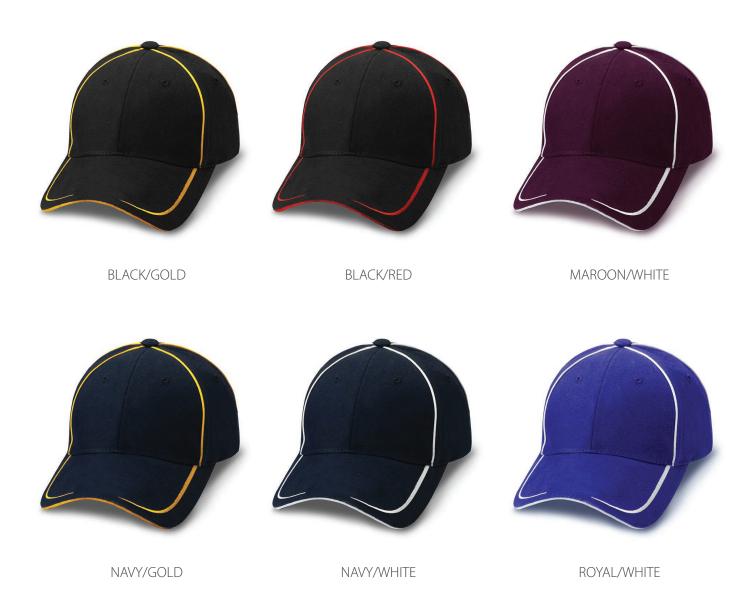

Structured 6 panel
Pre-curved peak
Contrast piping on crown and peak
Sandwich design
Embroidered eyelets
Comfortable padded sweatband

#### **Back Fastener:**

Hook & Loop Closure

#### **Colour Sequence:**

Royal/White

#### **Decoration Area:**

Centre Front: 6cm H x 12cm W

Side: 4cm H x 7cm W Back (above arch):

**Text:** 1cm H x 9.5cm W **Logo:** 4.5cm H x 4.5cm W

#### **Available Services:**

Stock and One Stop

#### **Decoration Method:**

**Stock:** Embroidery, Digital Print, Plastisol Transfer **One Stop:** Flat or 3D Embroidery, Digital Print

#### **Carton Details:**

150 units in a carton (6 inner boxes) 25 units packed in an inner box 56cm L x 42cm W x 56cm H Carton weighed at 15kg











**Hook & Loop Closure** 

# **AH533 COLLIER**

### **Available Stock Colourways:**