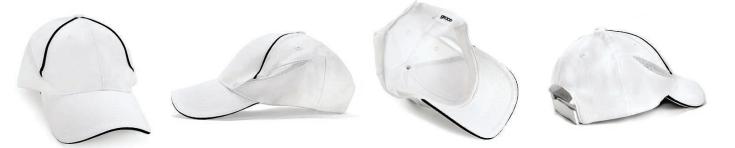

#### **Features:**

Structured 6 panel Pre-curved peak Trim and mesh panel design on both sides Sandwich peak Embroidered eyelets Comfortable padded sweatband

**Back Fastener:** Hook & Loop Closure

**Colour Sequence:** White/Navy

### Embroidered eyelets

Trim and mesh panel design on both sides

Sandwich peak

Pre-curved peak