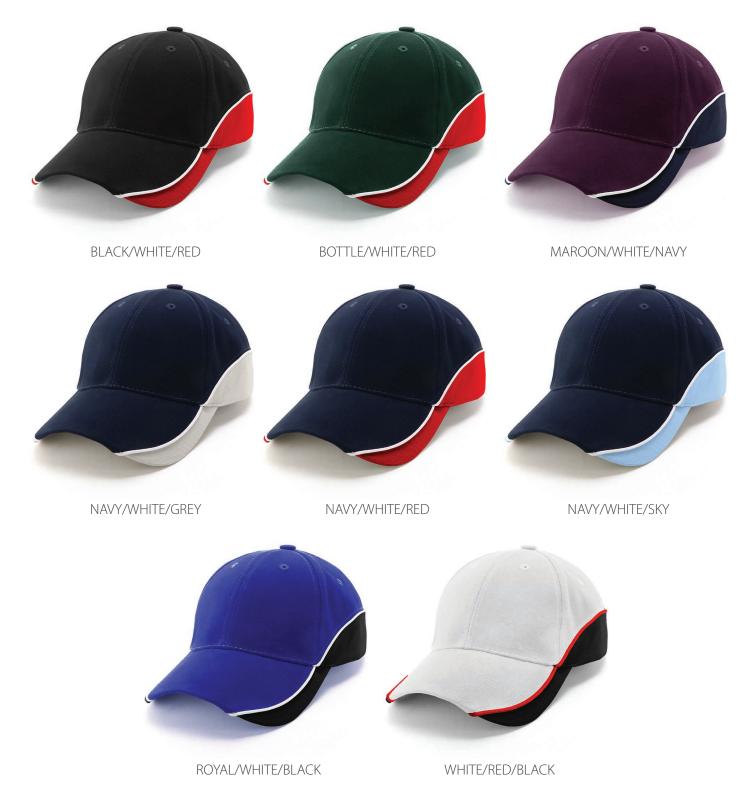

es:**

Structured 6 panel
Pre-curved peak
2-tone cap with piping
Embroidered eyelets
Comfortable padded sweatband

#### **Back Fastener:**

Hook & Loop Closure

# **Colour Sequence:**

Navy/White/Grey

## **Decoration Area:**

Centre Front: 6cm H x 12cm W

Side: 4cm H x 7cm W Back (above arch):

**Text:** 1cm H x 9.5cm W **Logo:** 4.5cm H x 4.5cm W

# **Available Services:**

Stock and One Stop

### **Decoration Method:**

**Stock:** Embroidery, Digital Print, Plastisol Transfer **One Stop:** Flat or 3D Embroidery, Digital Print

# **Carton Details:**

150 units in a carton (6 inner boxes) 25 units packed in an inner box 56cm L x 42cm W x 56cm H Carton weighed at 15kg



**Embroidered eyelets** 



**Hook & Loop Closure** 









# **AH525 ADVENTURE**

# **Available Stock Colourways:**