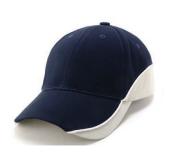

ADVENTURE**

#### **Fabric:**

Heavy Brushed Cotton

#### **Features:**

Structured 6 panel
Pre-curved peak
2-tone cap with piping
Embroidered eyelets
Comfortable padded sweatband

#### **Back Fastener:**

Hook & Loop Closure

# **Colour Sequence:**

Navy/White/Grey

## **Decoration Area:**

Centre Front: 6cm H x 12cm W

Side: 4cm H x 7cm W Back (above arch):

**Text:** 1cm H x 9.5cm W **Logo:** 4.5cm H x 4.5cm W

# **Available Services:**

Stock and One Stop

### **Decoration Method:**

**Stock:** Embroidery, Digital Print, Plastisol Transfer **One Stop:** Flat or 3D Embroidery, Digital Print

# **Carton Details:**

150 units in a carton (6 inner boxes) 25 units packed in an inner box 56cm L x 42cm W x 56cm H Carton weighed at 15kg



**Embroidered eyelets** 



**Hook & Loop Closure** 









# **AH525 ADVENTURE**

# **Available Stock Colourways:**