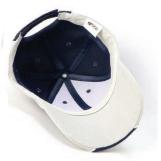

#### **Features:**

Structured 6 panel
Pre-curved peak
2-tone cap with piping
Embroidered eyelets
Comfortable padded sweatband

# **Carton Details:**

150 units in a carton (6 inner boxes) 25 units packed in an inner box 56cm L x 42cm W x 56cm H Carton weighed at 15kg

**Embroidered eyelets** 

**Hook & Loop Closure** 