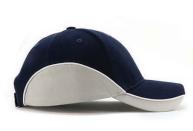

#### **Features:**

Structured 6 panel
Pre-curved peak
2-tone cap with piping
Embroidered eyelets
Comfortable padded sweatband

# **Colour Sequence:**

Navy/White/Grey

# **Available Stock Colourways:**