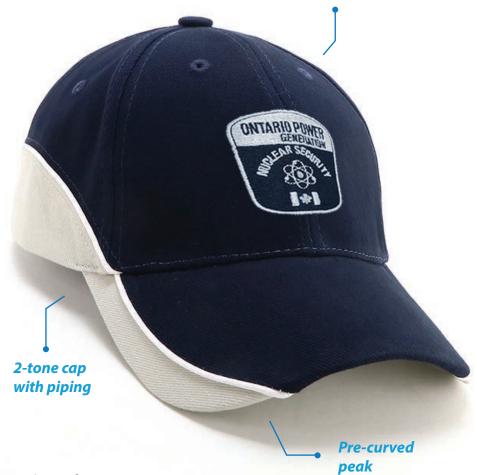

#### **Features:**

Structured 6 panel
Pre-curved peak
2-tone cap with piping
Embroidered eyelets
Comfortable padded sweatband

# **Carton Details:**

150 units in a carton (6 inner boxes) 25 units packed in an inner box 56cm L x 42cm W x 56cm H Carton weighed at 15kg

**Embroidered eyelets** 

**Hook & Loop Closure** 