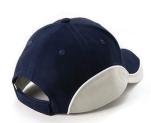

#### **Back Fastener:**

Hook & Loop Closure

# **Carton Details:**

150 units in a carton (6 inner boxes) 25 units packed in an inner box 56cm L x 42cm W x 56cm H Carton weighed at 15kg

**Embroidered eyelets** 

**Hook & Loop Closure** 