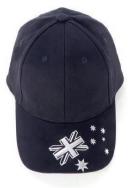

#### **Features:**

Structured 6 panel Pre-curved peak Epoxy Australian flag design on peak Embroidered eyelets Comfortable padded sweatband

#### **Colour Sequence:**

Black/Silver

### **Available Stock Colourways:**

NAVY/SILVER