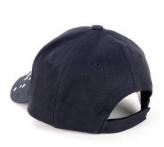

#### **Back Fastener:**

Hook & Loop Closure

#### **Carton Details:**

150 units in a carton (6 inner boxes) 25 units packed in an inner box 56cm L x 42cm W x 56cm H Carton weighed at 15kg

**Hook & Loop Closure** 

**Embroidered eyelets** 