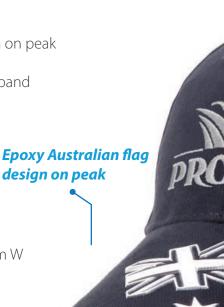

#### **Features:**

Structured 6 panel Pre-curved peak Epoxy Australian flag design on peak Embroidered eyelets Comfortable padded sweatband