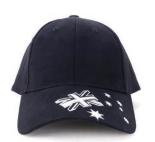

#### **Features:**

Structured 6 panel Pre-curved peak Epoxy Australian flag design on peak Embroidered eyelets Comfortable padded sweatband

#### **Colour Sequence:**

Black/Silver

### **Available Stock Colourways:**

NAVY/SILVER