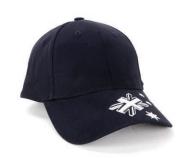

#### **Features:**

Structured 6 panel Pre-curved peak Epoxy Australian flag design on peak Embroidered eyelets Comfortable padded sweatband

#### **Colour Sequence:**

Black/Silver