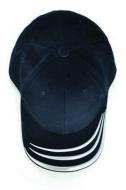

## **AH510 COSMOS**

#### **Features:**

Structured 6 panel
Pre-curved peak
Reflective epoxy application on peak
Embroidered eyelets
Comfortable padded sweatband

#### **Colour Sequence:**

Navy/White