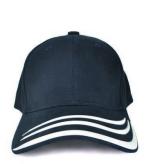

## **AH510 COSMOS**

#### **Features:**

Structured 6 panel
Pre-curved peak
Reflective epoxy application on peak
Embroidered eyelets
Comfortable padded sweatband

#### **Colour Sequence:**

Navy/White