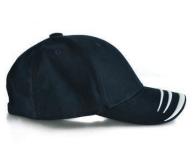

#### **Features:**

Structured 6 panel
Pre-curved peak
Reflective epoxy application on peak
Embroidered eyelets
Comfortable padded sweatband

#### **Carton Details:**

150 units in a carton (6 inner boxes) 25 units packed in an inner box 56cm L x 42cm W x 56cm H Carton weighed at 15kg

**Hook & Loop Closure** 

Pre-curved peak

**Embroidered eyelets** 