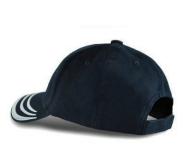

#### **Back Fastener:**

Hook & Loop Closure

#### **Carton Details:**

150 units in a carton (6 inner boxes) 25 units packed in an inner box 56cm L x 42cm W x 56cm H Carton weighed at 15kg

**Hook & Loop Closure** 

Pre-curved peak

**Embroidered eyelets** 