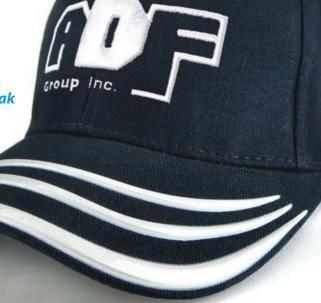

#### **Features:**

Structured 6 panel
Pre-curved peak
Reflective epoxy application on peak
Embroidered eyelets
Comfortable padded sweatband

#### **Colour Sequence:**

Navy/White

# AH510 COSMOS