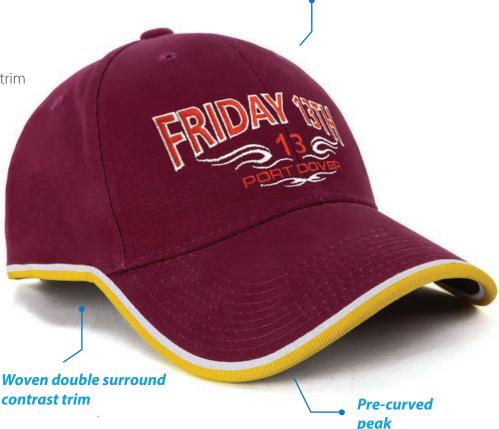

#### **Fabric:**

Heavy Brushed Cotton

#### **Features:**

Structured 6 panel
Pre-curved peak
Woven double surround contrast trim
Embroidered eyelets

Comfortable padded sweatband

#### **Back Fastener:**

Hook & Loop Closure

#### **Colour Sequence:**

Maroon/White/Gold

#### **Decoration Area:**

Centre Front: 6cm H x 12cm W

Side: 4cm H x 7cm W

Back (above arch):
Text: 1cm H x 9.5cm W
Logo: 4.5cm H x 4.5cm W