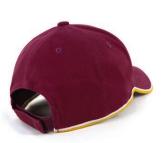

#### **Features:**

Structured 6 panel
Pre-curved peak
Woven double surround contrast trim
Embroidered eyelets

Comfortable padded sweatband

#### **Colour Sequence:**

Maroon/White/Gold