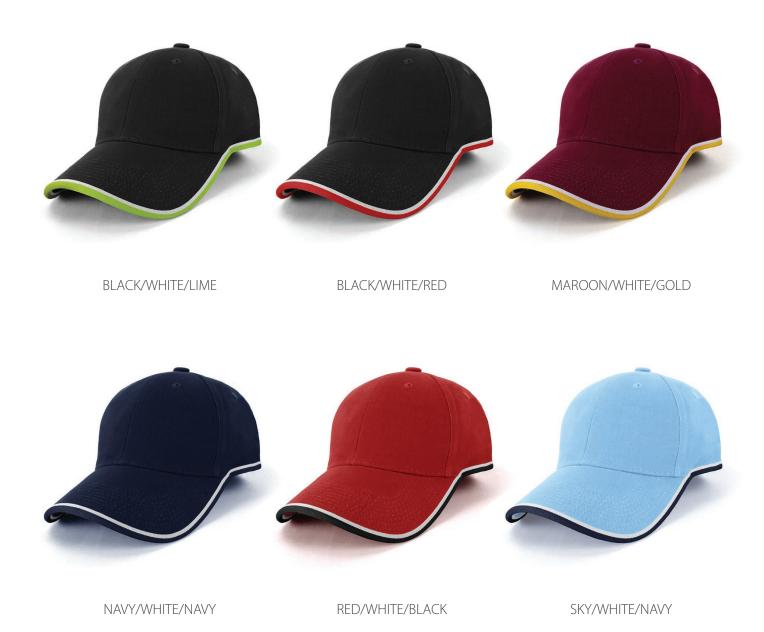

anel
Pre-curved peak
Woven double surround contrast trim
Embroidered eyelets

Comfortable padded sweatband

#### **Back Fastener:**

Hook & Loop Closure

#### **Colour Sequence:**

Maroon/White/Gold

#### **Decoration Area:**

Centre Front: 6cm H x 12cm W

Side: 4cm H x 7cm W

Back (above arch):
Text: 1cm H x 9.5cm W
Logo: 4.5cm H x 4.5cm W

#### **Available Services:**

Stock and One Stop

#### **Decoration Method:**

**Stock:** Embroidery, Digital Print, Plastisol Transfer **One Stop:** Flat or 3D Embroidery, Digital Print

#### **Carton Details:**

150 units in a carton (6 inner boxes) 25 units packed in an inner box 56cm L x 42cm W x 56cm H Carton weighed at 15kg



**Embroidered eyelets** 



**Hook & Loop Closure** 









# **AH477 MICHIGAN**

### **Available Stock Colourways:**