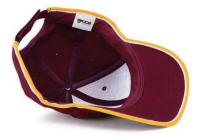

#### **Features:**

Structured 6 panel
Pre-curved peak
Woven double surround contrast trim
Embroidered eyelets

Comfortable padded sweatband

#### **Carton Details:**

150 units in a carton (6 inner boxes) 25 units packed in an inner box 56cm L x 42cm W x 56cm H Carton weighed at 15kg

**Embroidered eyelets** 

**Hook & Loop Closure** 