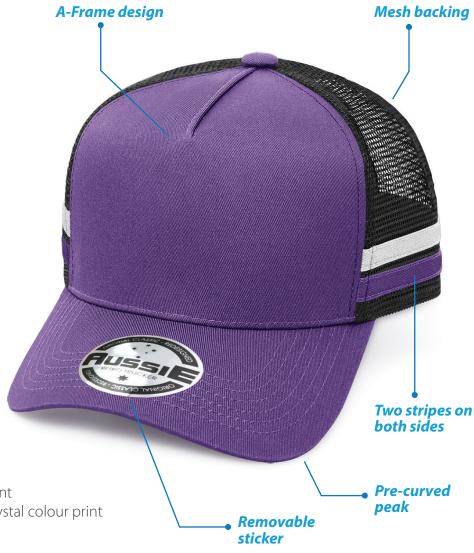

#### **Features:**

- Structured 5-panel
- A-Frame design
- Two stripes on both sides
- Removable sticker on the peak

#### **Colour Sequence:**

Purple/Black/White/Purple