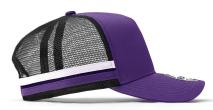

#### **Features:**

- Structured 5-panel
- A-Frame design
- Two stripes on both sides
- Removable sticker on the peak

#### **Colour Sequence:**

Purple/Black/White/Purple