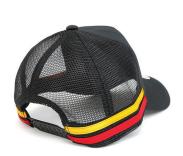

#### **Features:**

- Structured 5-panel
- A-Frame design
- Two stripes on both sides
- Removable sticker on the peak

#### **Colour Sequence:**

Black/Black/Yellow/Red