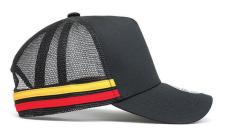

# **AH456 A-FRAME STRIPED TRUCKER CAP**

A-Frame design

#### **Features:**

- Structured 5-panel
- A-Frame design
- Two stripes on both sides
- Removable sticker on the peak

#### **Colour Sequence:**

Black/Black/Yellow/Red