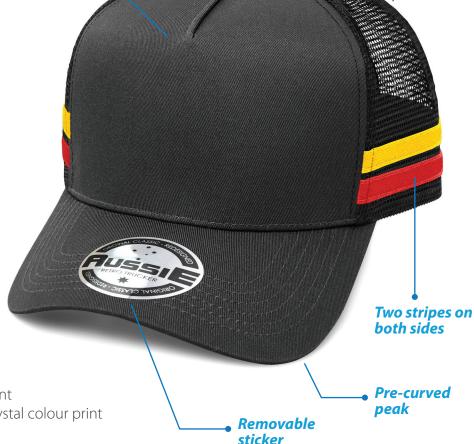

#### **Features:**

- Structured 5-panel
- A-Frame design
- Two stripes on both sides
- Removable sticker on the peak

#### **Back Fastener:**

Snap Back

#### **Colour Sequence:**

Black/Black/Yellow/Red

#### **Decoration Area:**

Centre Front: 6cm H x 12cm W

Back (above arch):

**Text:** 1cm H x 9.5cm W **Logo:** 4.5cm H x 4.5cm W

#### **Decoration Method:**

**Stock:** Embroidery, Crystal colour print

One Stop: Flat or 3D Embroidery, Crystal colour print