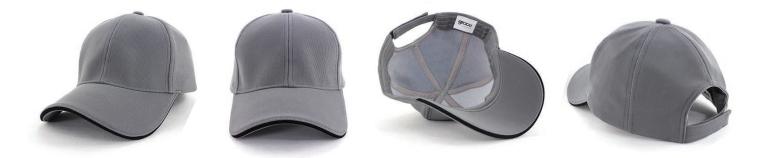

#### Features:

Structured 6 panel Pre-curved peak Contrast sandwich design Comfortable padded sweatband

Back Fastener: Hook & Loop Closure

**Colour Sequence:** Grey/Black

#### **Carton Details:**

150 units in a carton ( 6 inner boxes )25 units packed in an inner box56cm L x 42cm W x 56cm HCarton weighed at 15kg

Contrast sandwich design

Pre-curved peak