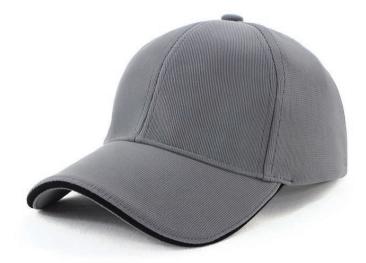

KAWANA

#### Fabric:

Drill Mesh

#### Features:

Structured 6 panel Pre-curved peak Contrast sandwich design Comfortable padded sweatband

Back Fastener: Hook & Loop Closure

**Colour Sequence:** Grey/Black

#### **Decoration Area:**

Centre Front: 6cm H x 12cm W Side: 4cm H x 7cm W Back (above arch): Text: 1cm H x 9.5cm W Logo: 4.5cm H x 4.5cm W

Available Services:

Stock and One Stop

#### **Decoration Method:**

**Stock:** Embroidery, Digital Print, Plastisol Transfer **One Stop:** Flat or 3D Embroidery, Digital Print

#### **Carton Details:**

150 units in a carton ( 6 inner boxes )25 units packed in an inner box56cm L x 42cm W x 56cm HCarton weighed at 15kg

Contrast sandwich design

Pre-curved peak





## AH381 KAWANA

### Available Stock Colourways:



BLACK/WHITE



NAVY/WHITE



GREY/BLACK