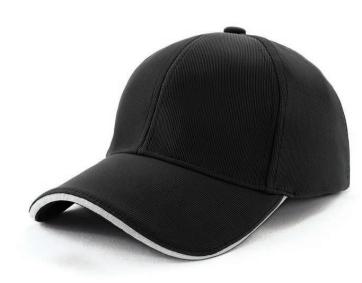

# AH381 KAWANA

#### Fabric:

Drill Mesh

#### Features:

Structured 6 panel Pre-curved peak Contrast sandwich design Comfortable padded sweatband

Back Fastener: Hook & Loop Closure

**Colour Sequence:** Grey/Black

#### **Decoration Area:**

Centre Front: 6cm H x 12cm W Side: 4cm H x 7cm W Back (above arch): Text: 1cm H x 9.5cm W Logo: 4.5cm H x 4.5cm W

Available Services:

Stock and One Stop

#### **Decoration Method:**

**Stock:** Embroidery, Digital Print, Plastisol Transfer **One Stop:** Flat or 3D Embroidery, Digital Print

#### **Carton Details:**

150 units in a carton ( 6 inner boxes )25 units packed in an inner box56cm L x 42cm W x 56cm HCarton weighed at 15kg

Contrast sandwich design

Pre-curved peak





## AH381 KAWANA

### Available Stock Colourways:



BLACK/WHITE



NAVY/WHITE



GREY/BLACK