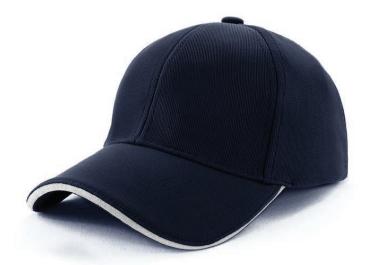

# AH381 KAWANA

#### Fabric:

Drill Mesh

#### Features:

Structured 6 panel Pre-curved peak Contrast sandwich design Comfortable padded sweatband

Back Fastener: Hook & Loop Closure

**Colour Sequence:** Grey/Black

#### **Decoration Area:**

Centre Front: 6cm H x 12cm W Side: 4cm H x 7cm W Back (above arch): Text: 1cm H x 9.5cm W Logo: 4.5cm H x 4.5cm W

Available Services:

Stock and One Stop

#### **Decoration Method:**

**Stock:** Embroidery, Digital Print, Plastisol Transfer **One Stop:** Flat or 3D Embroidery, Digital Print

#### **Carton Details:**

150 units in a carton ( 6 inner boxes )25 units packed in an inner box56cm L x 42cm W x 56cm HCarton weighed at 15kg

Contrast sandwich design

Pre-curved peak





## AH381 KAWANA

### Available Stock Colourways:



BLACK/WHITE



NAVY/WHITE



GREY/BLACK