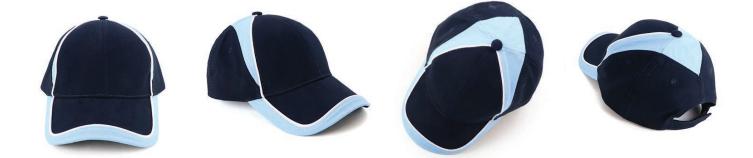

# **AH370 WICKHAM**

#### Fabric:

Heavy Brushed Cotton

#### **Features:**

Structured 6 panel Pre-curved peak Tri-colour cap design Embroidered eyelets Comfortable padded sweatband

## Back Fastener:

Hook & Loop Closure

#### **Colour Sequence:** Navy/White/Sky

Decoration Area: Centre Front: 6cm H x 12cm W Side: 4cm H x 7cm W Back (above arch): Text: 1cm H x 9.5cm W Logo: 4.5cm H x 4.5cm W

**Available Services:** Stock and One Stop