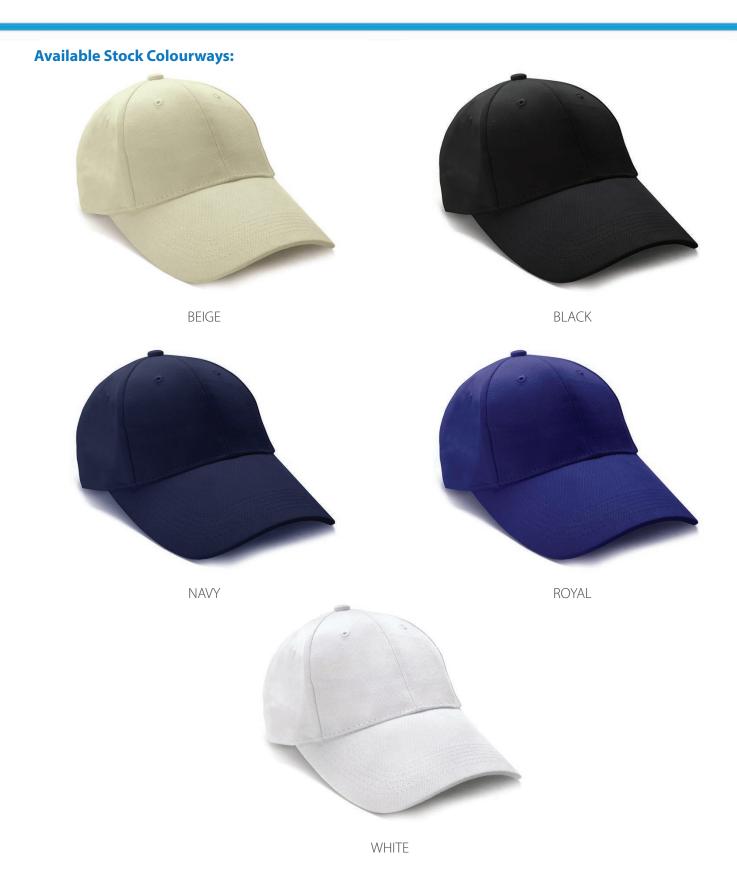

69 LONG PEAK CAP**

#### **Fabric:**

Heavy Brushed Cotton

#### **Features:**

Structured 6 panel
Pre-curved peak
9.5cm length peak
Embroidered eyelets
Comfortable padded sweatband

### **Back Fastener:**

Hook & Loop Closure

# **Colour Sequence:**

White

### **Decoration Area:**

Centre Front: 6cm H x 12cm W

Side: 4cm H x 7cm W Back (above arch):

**Text:** 1cm H x 9.5cm W **Logo:** 4.5cm H x 4.5cm W

## **Available Services:**

Stock and One Stop

#### **Decoration Method:**

**Stock:** Embroidery, Digital Print, Plastisol Transfer **One Stop:** Flat or 3D Embroidery, Digital Print

### **Carton Details:**

150 units in a carton (6 inner boxes) 25 units packed in an inner box 56cm L x 42cm W x 56cm H Carton weighed at 15kg





Hook & Loop Closure









# **AH369 LONG PEAK CAP**