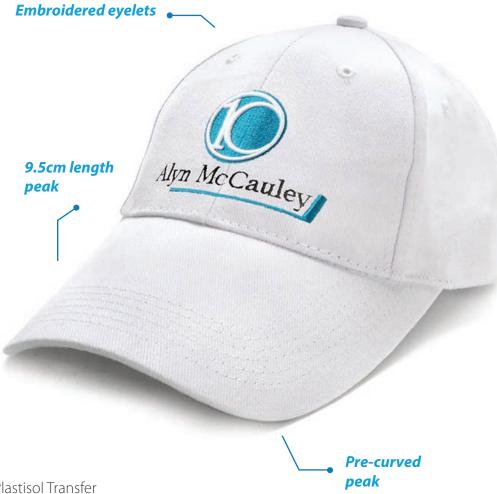

# **AH369 LONG PEAK CAP**

#### **Features:**

Structured 6 panel
Pre-curved peak
9.5cm length peak
Embroidered eyelets
Comfortable padded sweatband