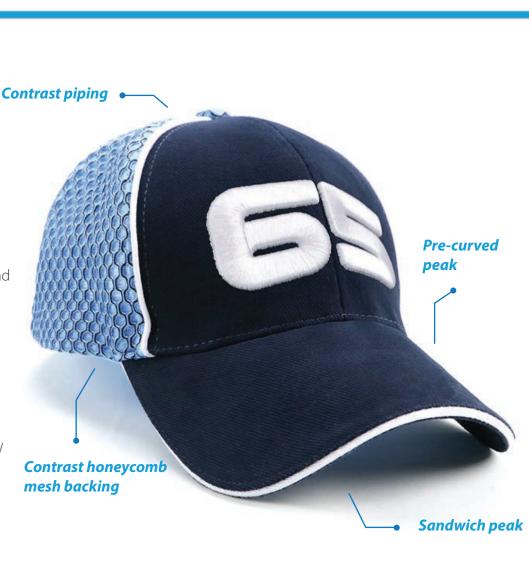

#### **Features:**

Structured 6 panel Pre-curved peak Contrast piping and sandwich design Contrast honeycomb mesh backing Comfortable padded sweatband

Back Fastener: Hook & Loop Closure

**Colour Sequence:** Navy/White/Sky