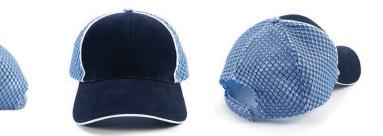

#### **Features:**

Structured 6 panel Pre-curved peak Contrast piping and sandwich design Contrast honeycomb mesh backing Comfortable padded sweatband

Back Fastener: Hook & Loop Closure

**Colour Sequence:** Navy/White/Sky