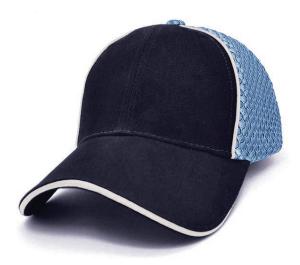

#### **Features:**

Structured 6 panel Pre-curved peak Contrast piping and sandwich design Contrast honeycomb mesh backing Comfortable padded sweatband

Back Fastener: Hook & Loop Closure

**Colour Sequence:** Navy/White/Sky

### Available Stock Colourways:

BLACK/RED/GREY

BLACK/WHITE/GOLD

NAVY/WHITE/SKY