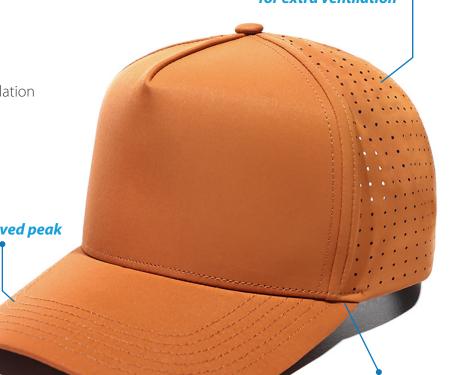

#### **Features:**

Structured 5-panel with pre-curved peak A-Frame design Four perforated back panels for extra ventilation Cool-dry mesh knit sweat band

**Back Fastener:** Hook & Loop Closure

**Colour Sequence:** Rust Orange

## **Pre-curved peak**

#### Four perforated back panels for extra ventilation

**Cool-dry mesh** knit sweat band

Hook & Loop Closure