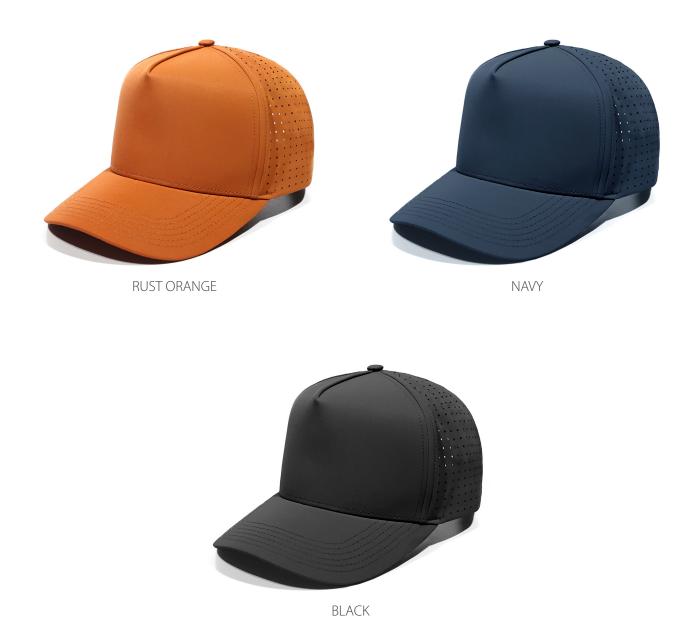

## Available Stock Colourways:

No Minimum Order

#### **Features:**

Structured 5-panel with pre-curved peak A-Frame design Four perforated back panels for extra ventilation Cool-dry mesh knit sweat band

**Back Fastener:** Hook & Loop Closure

**Colour Sequence:** Rust Orange