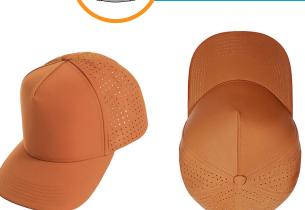

#### **Features:**

Structured 5-panel with pre-curved peak A-Frame design Four perforated back panels for extra ventilation Cool-dry mesh knit sweat band

**Back Fastener:** Hook & Loop Closure

**Colour Sequence:** Rust Orange

## **Pre-curved peak**

#### Four perforated back panels for extra ventilation

**Cool-dry mesh** knit sweat band

Hook & Loop Closure