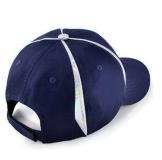

## **AH364 BLING**

**Embroidered eyelets** 

#### **Features:**

Structured 6 panel
Pre-curved peak
Hologram fabric insert
on button and sides
Embroidered eyelets
Comfortable padded sweatband

#### **Back Fastener:**

Hook & Loop Closure

#### **Carton Details:**

150 units in a carton (6 inner boxes) 25 units packed in an inner box 56cm L x 42cm W x 56cm H Carton weighed at 15kg

**Hook & Loop Closure** 

**Hologram fabric** 

insert on button

and sides