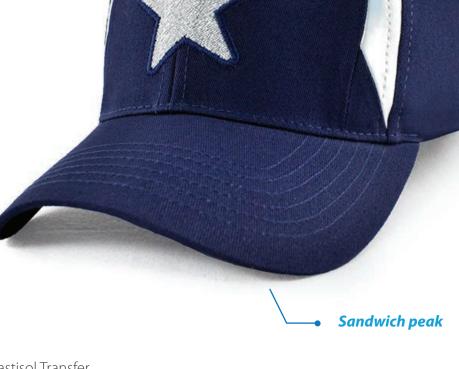

#### **Features:**

Structured 6 panel
Pre-curved peak
Hologram fabric insert
on button and sides
Embroidered eyelets
Comfortable padded sweatband

#### **Decoration Method:**

**Stock:** Embroidery, Digital Print, Plastisol Transfer **One Stop:** Flat or 3D Embroidery, Digital Print