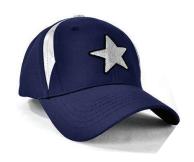

#### **Features:**

Structured 6 panel
Pre-curved peak
Hologram fabric insert
on button and sides
Embroidered eyelets
Comfortable padded sweatband

### **Available Stock Colourways:**

NAVY