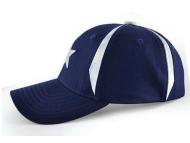

#### **Features:**

Structured 6 panel
Pre-curved peak
Hologram fabric insert
on button and sides
Embroidered eyelets
Comfortable padded sweatband

### **Available Stock Colourways:**

NAVY