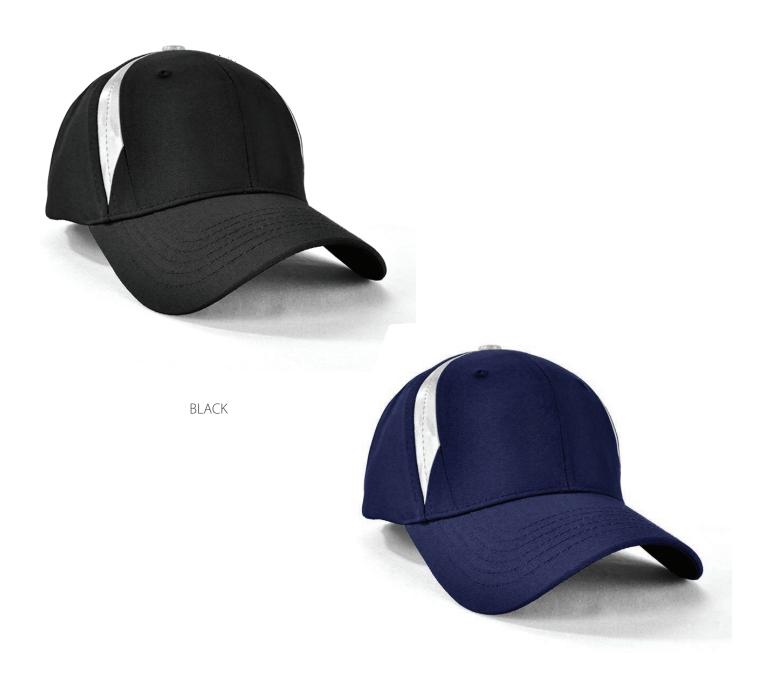

Hologram fabric insert
on button and sides
Embroidered eyelets
Comfortable padded sweatband

#### **Back Fastener:**

Hook & Loop Closure

#### **Colour Sequence:**

Navy

#### **Decoration Area:**

Centre Front: 6cm H x 12cm W

Side: 4cm H x 7cm W Back (above arch):

**Text:** 1cm H x 9.5cm W **Logo:** 4.5cm H x 4.5cm W

#### **Available Services:**

Stock and One Stop

#### **Decoration Method:**

**Stock:** Embroidery, Digital Print, Plastisol Transfer **One Stop:** Flat or 3D Embroidery, Digital Print

#### **Carton Details:**

150 units in a carton (6 inner boxes) 25 units packed in an inner box 56cm L x 42cm W x 56cm H Carton weighed at 15kg











**Hook & Loop Closure** 

**Hologram fabric** 

insert on button

and sides

# **AH364 BLING**

### **Available Stock Colourways:**



NAVY