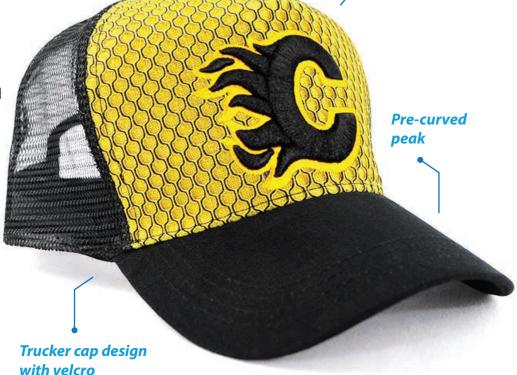

#### **Fabric:**

Honeycomb Mesh/Trucker Mesh

#### **Features:**

Structured 5 panel
Pre-curved peak
Trucker cap design with velcro
Front panel with contrast
honeycomb mesh
Comfortable padded sweatband

#### **Back Fastener:**

Hook & Loop Closure

#### **Colour Sequence:**

Gold/Black

#### **Decoration Area:**

Centre Front: 6cm H x 12cm W

Side: 4cm H x 7cm W Back (above arch):

**Text:** 1cm H x 9.5cm W

**Logo:** 4.5cm H x 4.5cm W