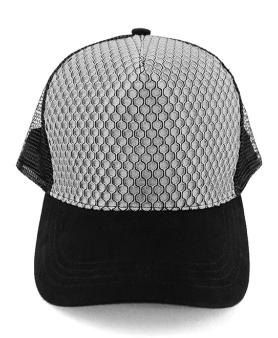

#### **Fabric:**

Honeycomb Mesh/Trucker Mesh

#### **Features:**

Structured 5 panel
Pre-curved peak
Trucker cap design with velcro
Front panel with contrast
honeycomb mesh
Comfortable padded sweatband

#### **Back Fastener:**

Hook & Loop Closure