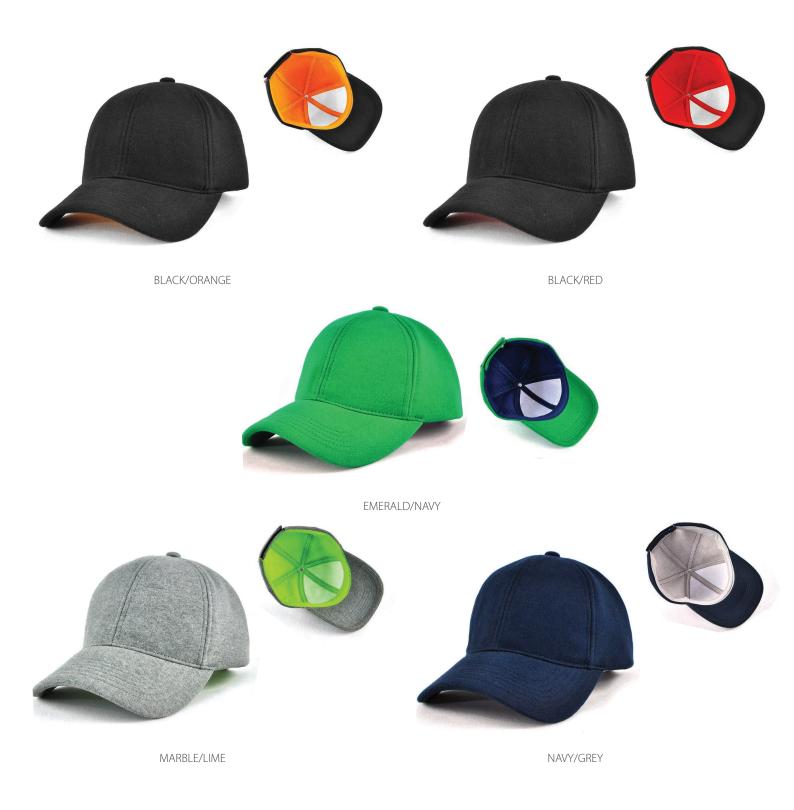

### Available Stock Colourways:

#### **Features:**

Structured 6-panel cap Pre-curved peak Contrast Low Pill Fleece fabric on the inside

**Back Fastener:** Hook & Loop Closure

**Colour Sequence:** Navy/Grey