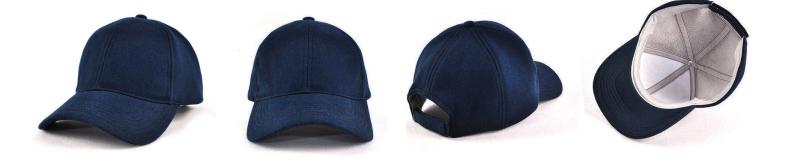

# AH332 NORTH WIND

Fabric:40% Polyester/60% Cotton/Low Pill Fleece

#### **Features:**

Structured 6-panel cap Pre-curved peak Contrast Low Pill Fleece fabric on the inside

**Back Fastener:** Hook & Loop Closure

**Colour Sequence:** Navy/Grey

#### **Carton Details:**

150 units in a carton ( 6 inner boxes ) 25 units packed in an inner box 56cm L x 42cm W x 56cm H Carton weighed at 15kg Contrast Low Pill Fleece fabric (inside)

> Pre-curved peak