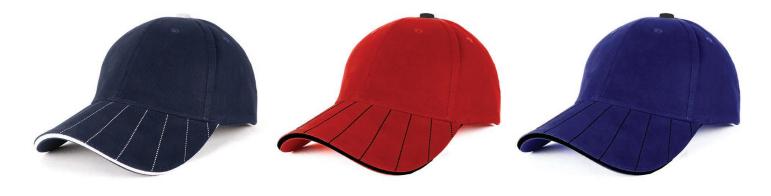

#### Features:

Structured 6 panel Pre-curved peak Dotted sun ray line printed on the peak Contrast sandwich and button Embroidered eyelets Comfortable padded sweatband

**Back Fastener:** Hook & Loop Closure

#### **Carton Details:**

150 units in a carton ( 6 inner boxes )25 units packed in an inner box56cm L x 42cm W x 56cm HCarton weighed at 15kg

**Embroidered eyelets** 

Pre-curved peak

Contrast sandwich and button

Hook & Loop Closure

Dotted sun ray line printed on the peak