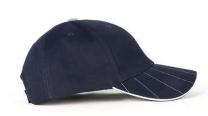

#### Features:

Structured 6 panel Pre-curved peak Dotted sun ray line printed on the peak Contrast sandwich and button Embroidered eyelets Comfortable padded sweatband

**Back Fastener:** Hook & Loop Closure

#### **Carton Details:**

150 units in a carton ( 6 inner boxes )25 units packed in an inner box56cm L x 42cm W x 56cm HCarton weighed at 15kg

**Embroidered eyelets** 

Pre-curved peak

Contrast sandwich and button

Hook & Loop Closure

Dotted sun ray line printed on the peak