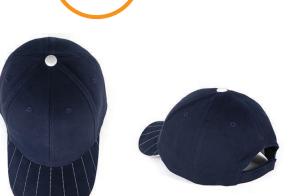

#### Features:

Structured 6 panel Pre-curved peak Dotted sun ray line printed on the peak Contrast sandwich and button Embroidered eyelets Comfortable padded sweatband

**Back Fastener:** Hook & Loop Closure

#### **Carton Details:**

150 units in a carton ( 6 inner boxes )25 units packed in an inner box56cm L x 42cm W x 56cm HCarton weighed at 15kg

**Embroidered eyelets** 

Pre-curved peak

Contrast sandwich and button

Hook & Loop Closure

Dotted sun ray line printed on the peak