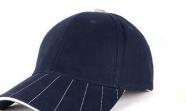

#### Features:

Structured 6 panel Pre-curved peak Dotted sun ray line printed on the peak Contrast sandwich and button Embroidered eyelets Comfortable padded sweatband

**Back Fastener:** Hook & Loop Closure

**Colour Sequence:** Navy/White

Decoration Area: Centre Front: 6cm H x 12cm W Side: 4cm H x 7cm W Back (above arch): Text: 1cm H x 9.5cm W Logo: 4.5cm H x 4.5cm W

Hook & Loop Closure

Dotted sun ray line printed on the peak