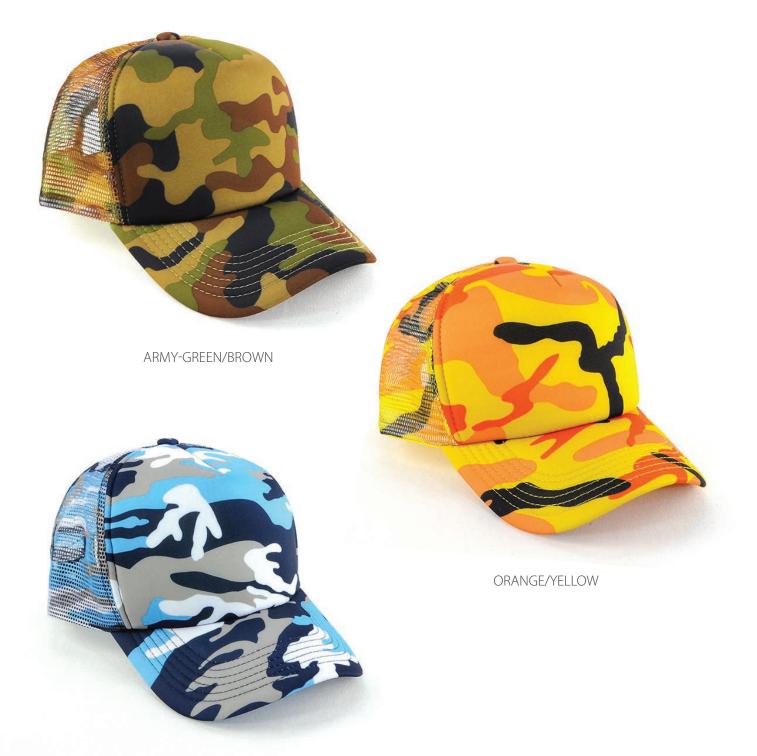

*Features:**

5 panel Foam with mesh backing Pre-curved peak Comfortable padded sweatband

**Back Fastener:** Plastic Snap Back

**Colour Sequence:** Sky/Navy

#### **Decoration Area:**

Centre Front: 6cm H x 12cm W Side: 4cm H x 7cm W Back (above arch): Text: 1cm H x 9.5cm W Logo: 4.5cm H x 4.5cm W

**Available Services:** Stock and One Stop

#### **Decoration Method:**

**Stock:** Embroidery, Digital Print, Plastisol Transfer **One Stop:** Flat or 3D Embroidery, Digital Print

#### **Carton Details:**

150 units in a carton ( 6 inner boxes )25 units packed in an inner box66cm L x 42cm W x 56cm HCarton weighed at 14kg

## Print design over foam and mesh

Foam with mesh backing

Pre-curved peak



**Plastic Snap Back** 



### AH296 CAMOUFLAGE TRUCKER CAP

### Available Stock Colourways:



SKY/NAVY