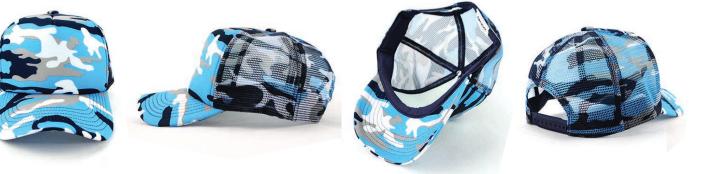

#### **Features:**

5 panel Foam with mesh backing Pre-curved peak Comfortable padded sweatband

**Back Fastener:** Plastic Snap Back

**Colour Sequence:** Sky/Navy

## Print design over foam and mesh

Foam with mesh backing

Pre-curved peak

**Plastic Snap Back** 