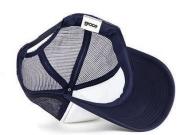

#### **Back Fastener:**

Plastic Snap Back

#### **Carton Details:**

150 units in a carton (6 inner boxes) 25 units packed in an inner box 56cm L x 42cm W x 56cm H Carton weighed at 15kg

Plastic Snap Back

Mesh backing