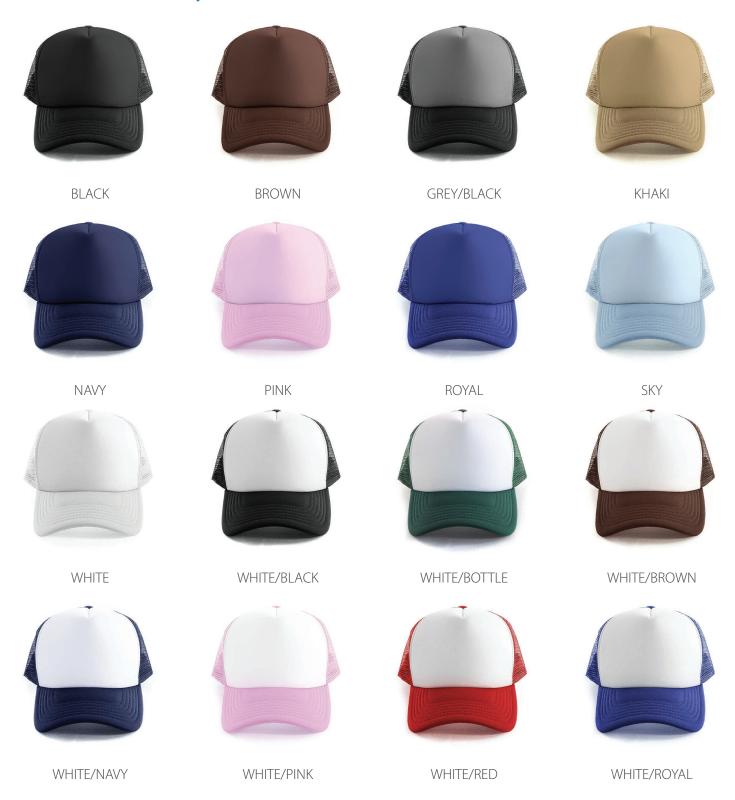

### **Fabric:**

Polyester with mesh backing

#### **Features:**

5 panel Pre-curved peak Comfortable padded sweatband

#### **Back Fastener:**

Plastic Snap Back

#### **Colour Sequence:**

White/Navy

#### **Decoration Area:**

Centre Front: 6cm H x 12cm W

Side: 4cm H x 7cm W Back (above arch):

**Text:** 1cm H x 9.5cm W **Logo:** 4.5cm H x 4.5cm W

#### **Available Services:**

Stock and One Stop

#### **Decoration Method:**

**Stock:** Embroidery, Digital Print, Plastisol Transfer **One Stop:** Flat or 3D Embroidery, Digital Print

#### **Carton Details:**

150 units in a carton (6 inner boxes) 25 units packed in an inner box 56cm L x 42cm W x 56cm H Carton weighed at 15kg





Plastic Snap Back

Mesh backing









# **AH295 TRUCKER MESH CAP**

### **Available Stock Colourways:**