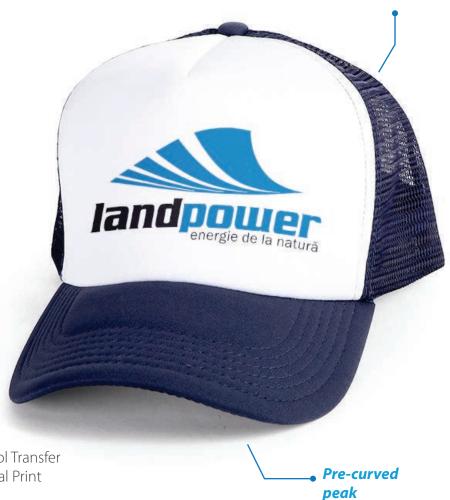

## **AH295 TRUCKER MESH CAP**

#### **Fabric:**

Polyester with mesh backing

#### **Features:**

5 panel Pre-curved peak Comfortable padded sweatband

#### **Decoration Area:**

Centre Front: 6cm H x 12cm W

Side: 4cm H x 7cm W Back (above arch):

**Text:** 1cm H x 9.5cm W **Logo:** 4.5cm H x 4.5cm W