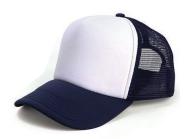

## **AH295 TRUCKER MESH CAP**

#### **Fabric:**

Polyester with mesh backing

#### **Features:**

5 panel Pre-curved peak Comfortable padded sweatband

#### **Back Fastener:**

Plastic Snap Back

#### **Colour Sequence:**

White/Navy

#### **Decoration Area:**

Centre Front: 6cm H x 12cm W

Side: 4cm H x 7cm W Back (above arch):

**Text:** 1cm H x 9.5cm W **Logo:** 4.5cm H x 4.5cm W

#### **Available Services:**

Stock and One Stop

#### **Decoration Method:**

**Stock:** Embroidery, Digital Print, Plastisol Transfer **One Stop:** Flat or 3D Embroidery, Digital Print

#### **Carton Details:**

150 units in a carton (6 inner boxes) 25 units packed in an inner box 56cm L x 42cm W x 56cm H Carton weighed at 15kg





Plastic Snap Back

Mesh backing









# **AH295 TRUCKER MESH CAP**

### **Available Stock Colourways:**