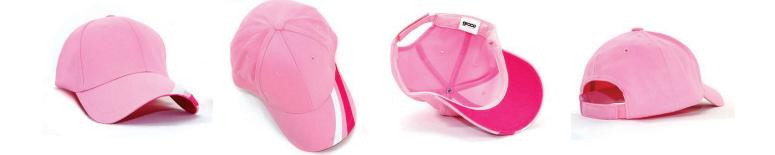

#### **Features:**

Structured 6 panel Pre-curved peak 2-panel piping peak Embroidered eyelets Comfortable padded sweatband

#### **Back Fastener:** Hook & Loop Closure

**Colour Sequence:** Musk/White/Hot Pink

### **Embroidered eyelets**

2-panel piping peak

Pre-curved peak