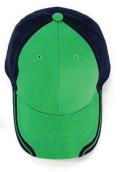

## **AH245 OWEN**

**Embroidered eyelets** 

#### **Fabric:**

Heavy Brushed Cotton

#### **Features:**

Structured 6 panel
Pre-curved peak
Design crown over peak
Embroidered eyelets
Comfortable padded sweatband

## **Colour Sequence:**

Emerald/Navy