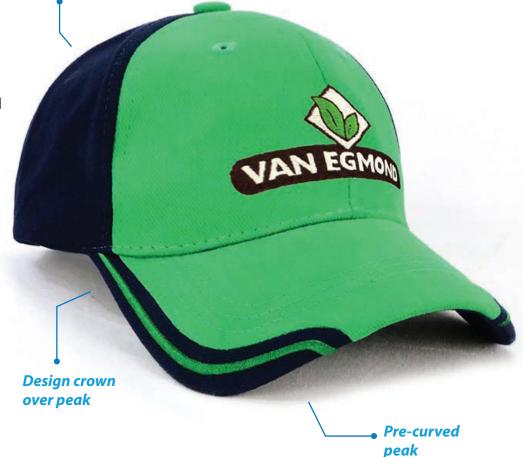

## **AH245 OWEN**

**Embroidered eyelets** 

#### **Features:**

Structured 6 panel
Pre-curved peak
Design crown over peak
Embroidered eyelets
Comfortable padded sweatband

### **Decoration Area:**

Centre Front: 6cm H x 12cm W

Side: 4cm H x 7cm W

Back (above arch):
Text: 1cm H x 9.5cm W

**Text:** 1cm H x 9.5cm W **Logo:** 4.5cm H x 4.5cm W