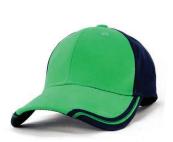

yelets** 

#### **Fabric:**

Heavy Brushed Cotton

#### **Features:**

Structured 6 panel
Pre-curved peak
Design crown over peak
Embroidered eyelets
Comfortable padded sweatband

#### **Back Fastener:**

Gunmetal tuck-in buckle

## **Colour Sequence:**

Emerald/Navy

### **Decoration Area:**

Centre Front: 6cm H x 12cm W

Side: 4cm H x 7cm W

Back (above arch):
Text: 1cm H x 9.5cm W

**Text:** 1cm H x 9.5cm W **Logo:** 4.5cm H x 4.5cm W

## **Available Services:**

Stock and One Stop

#### **Decoration Method:**

**Stock:** Embroidery, Digital Print, Plastisol Transfer **One Stop:** Flat or 3D Embroidery, Digital Print

## **Carton Details:**

150 units in a carton (6 inner boxes) 25 units packed in an inner box 56cm L x 42cm W x 56cm H Carton weighed at 15kg





Gunmetal tuck-in buckle









# **AH245 OWEN**

## **Available Stock Colourways:**