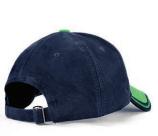

#### **Back Fastener:**

Gunmetal tuck-in buckle

## **Carton Details:**

150 units in a carton (6 inner boxes) 25 units packed in an inner box 56cm L x 42cm W x 56cm H Carton weighed at 15kg

Gunmetal tuck-in buckle