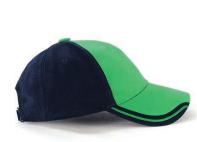

lets** 

#### **Fabric:**

Heavy Brushed Cotton

#### **Features:**

Structured 6 panel
Pre-curved peak
Design crown over peak
Embroidered eyelets
Comfortable padded sweatband

#### **Back Fastener:**

Gunmetal tuck-in buckle

## **Colour Sequence:**

Emerald/Navy

### **Decoration Area:**

Centre Front: 6cm H x 12cm W

Side: 4cm H x 7cm W

Back (above arch):
Text: 1cm H x 9.5cm W

**Text:** 1cm H x 9.5cm W **Logo:** 4.5cm H x 4.5cm W

## **Available Services:**

Stock and One Stop

#### **Decoration Method:**

**Stock:** Embroidery, Digital Print, Plastisol Transfer **One Stop:** Flat or 3D Embroidery, Digital Print

## **Carton Details:**

150 units in a carton (6 inner boxes) 25 units packed in an inner box 56cm L x 42cm W x 56cm H Carton weighed at 15kg





Gunmetal tuck-in buckle









# **AH245 OWEN**

## **Available Stock Colourways:**