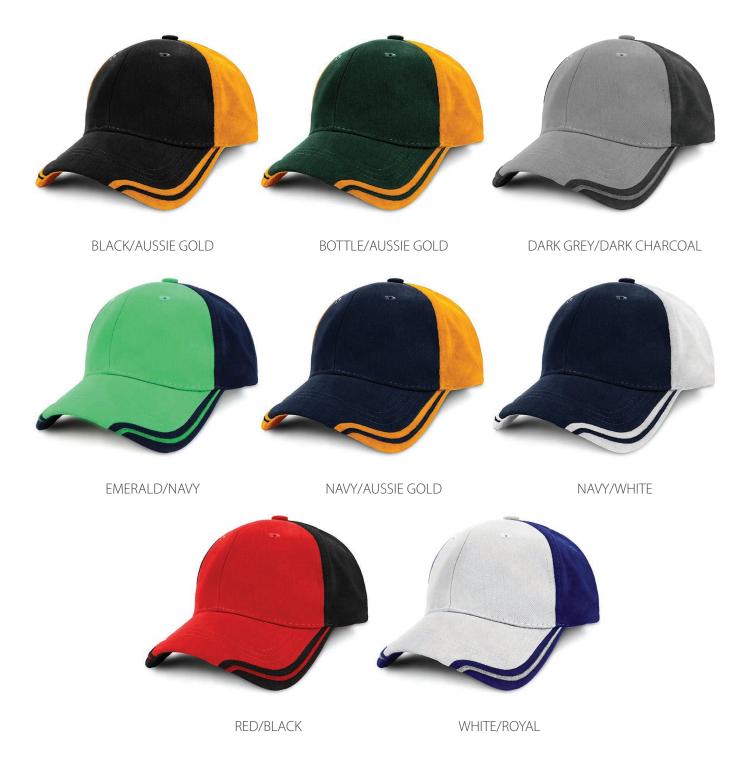

ures:**

Structured 6 panel
Pre-curved peak
Design crown over peak
Embroidered eyelets
Comfortable padded sweatband

#### **Back Fastener:**

Gunmetal tuck-in buckle

## **Colour Sequence:**

Emerald/Navy

### **Decoration Area:**

Centre Front: 6cm H x 12cm W

Side: 4cm H x 7cm W

Back (above arch):
Text: 1cm H x 9.5cm W

**Text:** 1cm H x 9.5cm W **Logo:** 4.5cm H x 4.5cm W

## **Available Services:**

Stock and One Stop

#### **Decoration Method:**

**Stock:** Embroidery, Digital Print, Plastisol Transfer **One Stop:** Flat or 3D Embroidery, Digital Print

## **Carton Details:**

150 units in a carton (6 inner boxes) 25 units packed in an inner box 56cm L x 42cm W x 56cm H Carton weighed at 15kg





Gunmetal tuck-in buckle









# **AH245 OWEN**

## **Available Stock Colourways:**