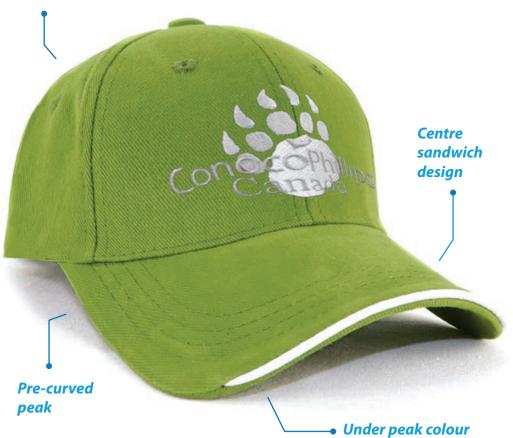

#### Features:

Structured 6 panel Pre-curved peak Centre sandwich design Under peak colour Embroidered Eyelets Comfortable padded sweatband

**Back Fastener:** Gunmetal tuck-in buckle

**Colour Sequence:** Olive/White/Olive

### **Decoration Area:**

Centre Front: 6cm H x 12cm W Side: 4cm H x 7cm W Back (above arch): Text: 1cm H x 9.5cm W Logo: 4.5cm H x 4.5cm W