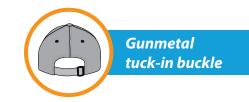

#### Features:

Structured 6 panel Pre-curved peak Centre sandwich design Under peak colour Embroidered Eyelets Comfortable padded sweatband

**Back Fastener:** Gunmetal tuck-in buckle

**Colour Sequence:** Olive/White/Olive