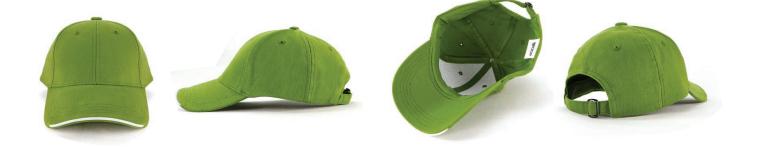

#### Features:

Structured 6 panel Pre-curved peak Centre sandwich design Under peak colour Embroidered Eyelets Comfortable padded sweatband

**Back Fastener:** Gunmetal tuck-in buckle

**Colour Sequence:** Olive/White/Olive

## **Embroidered eyelets**