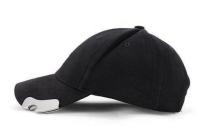

#### **Features:**

Structured 6 panel
Pre-curved peak
Bottle opener on peak
Embroidered Eyelets
Comfortable padded sweatband