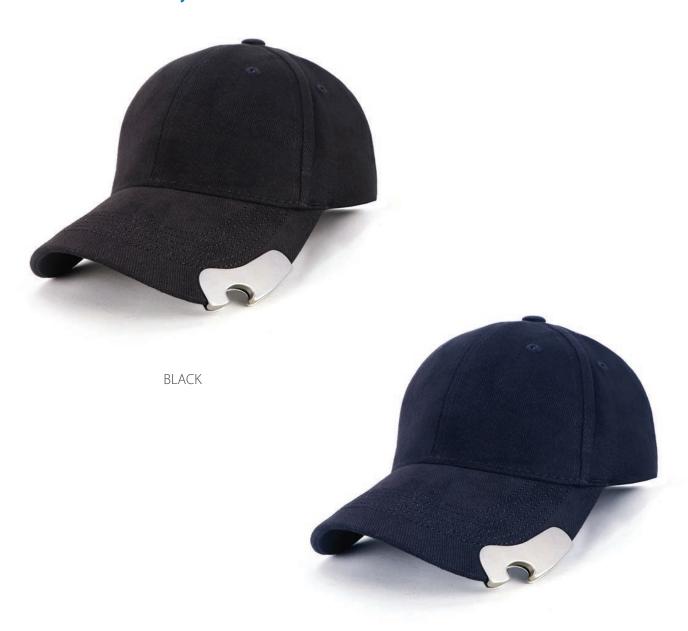

#### **Features:**

Structured 6 panel
Pre-curved peak
Bottle opener on peak
Embroidered Eyelets
Comfortable padded sweatband

#### **Colour Sequence:**

Black

### **Available Stock Colourways:**

NAVY