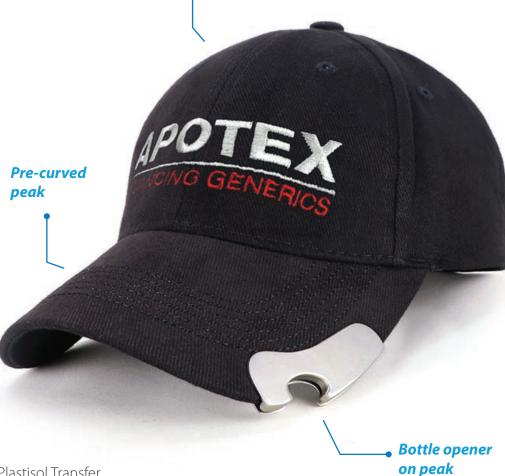

#### **Features:**

Structured 6 panel
Pre-curved peak
Bottle opener on peak
Embroidered Eyelets
Comfortable padded sweatband