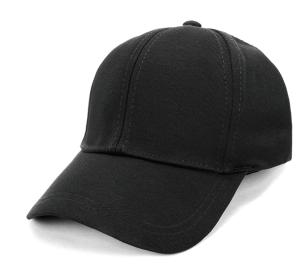

cotton back coolde

#### **Features:**

Structured 6 panel Pre-curved peak Cool Dry effect with Coolde fabric Comfortable padded sweatband

**Back Fastener:** Hook & Loop Closure

**Colour Sequence:** Navy

# **Decoration Area:**

Centre Front: 6cm H x 12cm W Side: 4cm H x 7cm W Back (above arch): Text: 1cm H x 9.5cm W Logo: 4.5cm H x 4.5cm W

## **Available Services:**

Stock and One Stop

#### **Decoration Method:**

**Stock:** Embroidery, Digital Print, Plastisol Transfer **One Stop:** Flat or 3D Embroidery, Digital Print

### **Carton Details:**

150 units in a carton ( 6 inner boxes )25 units packed in an inner box56cm L x 42cm W x 56cm HCarton weighed at 15kg

## Cool Dry effect with Coolde fabric

Pre-curved peak





# AH238 COTTON BACK COOLDE CAP

## Available Stock Colourways:





BLACK

NAVY



WHITE