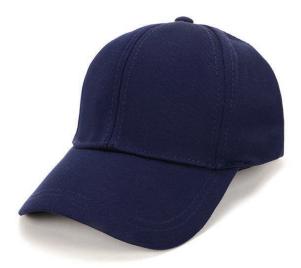

otton back coolde

#### **Features:**

Structured 6 panel Pre-curved peak Cool Dry effect with Coolde fabric Comfortable padded sweatband

**Back Fastener:** Hook & Loop Closure

**Colour Sequence:** Navy

# **Decoration Area:**

Centre Front: 6cm H x 12cm W Side: 4cm H x 7cm W Back (above arch): Text: 1cm H x 9.5cm W Logo: 4.5cm H x 4.5cm W

## **Available Services:**

Stock and One Stop

#### **Decoration Method:**

**Stock:** Embroidery, Digital Print, Plastisol Transfer **One Stop:** Flat or 3D Embroidery, Digital Print

### **Carton Details:**

150 units in a carton ( 6 inner boxes )25 units packed in an inner box56cm L x 42cm W x 56cm HCarton weighed at 15kg

## Cool Dry effect with Coolde fabric

Pre-curved peak





# AH238 COTTON BACK COOLDE CAP

## Available Stock Colourways:





BLACK

NAVY



WHITE