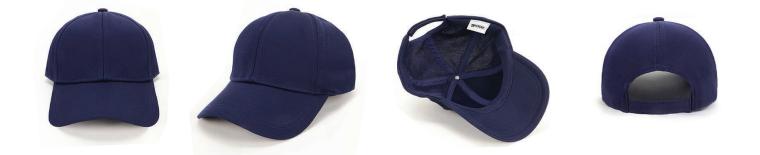

# AH238 COTTON BACK COOLDE CAP

### Fabric:

210gsm 45 Cotton/55 Poly - cotton back coolde

#### **Features:**

Structured 6 panel Pre-curved peak Cool Dry effect with Coolde fabric Comfortable padded sweatband

**Back Fastener:** Hook & Loop Closure

**Colour Sequence:** Navy

# **Decoration Area:**

Centre Front: 6cm H x 12cm W Side: 4cm H x 7cm W Back (above arch): Text: 1cm H x 9.5cm W Logo: 4.5cm H x 4.5cm W

## Cool Dry effect with Coolde fabric

Pre-curved peak