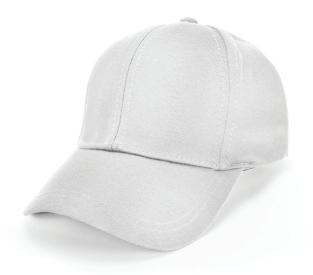

de

#### **Features:**

Structured 6 panel Pre-curved peak Cool Dry effect with Coolde fabric Comfortable padded sweatband

**Back Fastener:** Hook & Loop Closure

**Colour Sequence:** Navy

# **Decoration Area:**

Centre Front: 6cm H x 12cm W Side: 4cm H x 7cm W Back (above arch): Text: 1cm H x 9.5cm W Logo: 4.5cm H x 4.5cm W

## **Available Services:**

Stock and One Stop

#### **Decoration Method:**

**Stock:** Embroidery, Digital Print, Plastisol Transfer **One Stop:** Flat or 3D Embroidery, Digital Print

### **Carton Details:**

150 units in a carton ( 6 inner boxes )25 units packed in an inner box56cm L x 42cm W x 56cm HCarton weighed at 15kg

## Cool Dry effect with Coolde fabric

Pre-curved peak





# AH238 COTTON BACK COOLDE CAP

## Available Stock Colourways:





BLACK

NAVY



WHITE