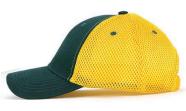

**

Heavy Brushed Cotton/Comfort Mesh

#### **Features:**

Structured 6 panel
Pre-curved peak
Comfy mesh backing
Embroidered eyelets
Comfortable padded sweatband

#### **Back Fastener:**

Hook & Loop Closure

#### **Colour Sequence:**

Bottle/Gold

#### **Decoration Area:**

Centre Front: 6cm H x 12cm W

Side: 4cm H x 7cm W Back (above arch): Text: 1cm H x 9.5cm W

**Logo:** 4.5cm H x 4.5cm W

#### **Available Services:**

Stock and One Stop

#### **Decoration Method:**

**Stock:** Embroidery, Digital Print, Plastisol Transfer **One Stop:** Flat or 3D Embroidery, Digital Print

#### **Carton Details:**

150 units in a carton (6 inner boxes) 25 units packed in an inner box 56cm L x 42cm W x 56cm H Carton weighed at 15kg





Hook & Loop Closure

**Pre-curved** 

peak

Comfy mesh backing









# **AH235 HOHNER**

### **Available Stock Colourways:**