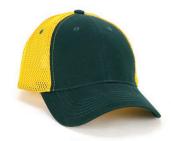

c:**

Heavy Brushed Cotton/Comfort Mesh

#### **Features:**

Structured 6 panel
Pre-curved peak
Comfy mesh backing
Embroidered eyelets
Comfortable padded sweatband

#### **Back Fastener:**

Hook & Loop Closure

#### **Colour Sequence:**

Bottle/Gold

#### **Decoration Area:**

Centre Front: 6cm H x 12cm W

Side: 4cm H x 7cm W Back (above arch): Text: 1cm H x 9.5cm W

**Logo:** 4.5cm H x 4.5cm W

#### **Available Services:**

Stock and One Stop

#### **Decoration Method:**

**Stock:** Embroidery, Digital Print, Plastisol Transfer **One Stop:** Flat or 3D Embroidery, Digital Print

#### **Carton Details:**

150 units in a carton (6 inner boxes) 25 units packed in an inner box 56cm L x 42cm W x 56cm H Carton weighed at 15kg





Hook & Loop Closure

**Pre-curved** 

peak

Comfy mesh backing









# **AH235 HOHNER**

### **Available Stock Colourways:**