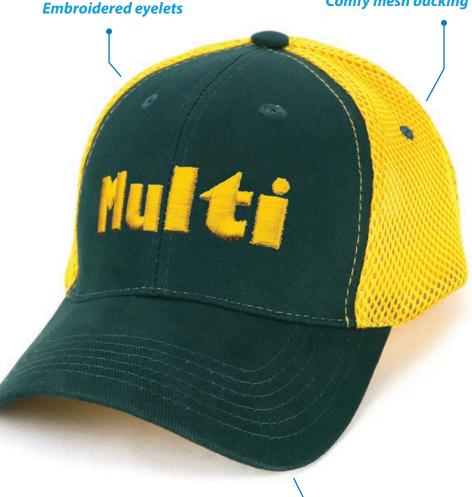

#### **Features:**

Structured 6 panel
Pre-curved peak
Comfy mesh backing
Embroidered eyelets
Comfortable padded sweatband

#### **Carton Details:**

150 units in a carton (6 inner boxes) 25 units packed in an inner box 56cm L x 42cm W x 56cm H Carton weighed at 15kg

Hook & Loop Closure

**Pre-curved** 

peak

Comfy mesh backing