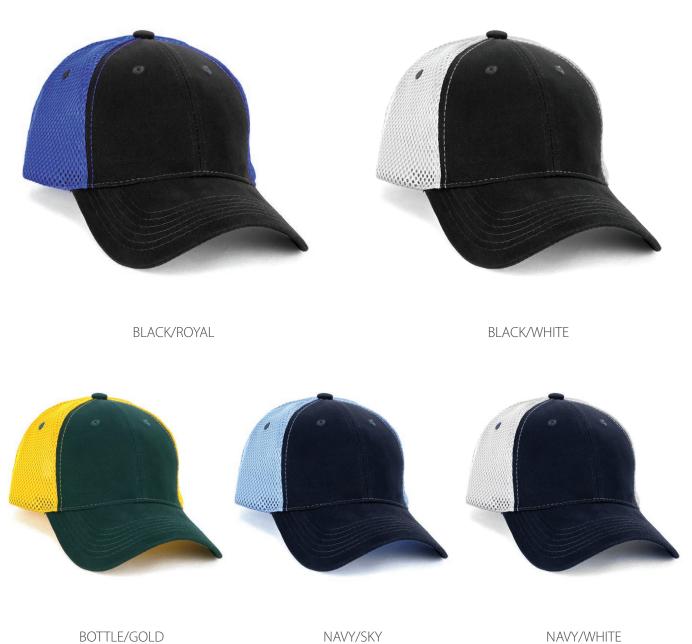

ctured 6 panel
Pre-curved peak
Comfy mesh backing
Embroidered eyelets
Comfortable padded sweatband

#### **Back Fastener:**

Hook & Loop Closure

#### **Colour Sequence:**

Bottle/Gold

#### **Decoration Area:**

Centre Front: 6cm H x 12cm W

Side: 4cm H x 7cm W Back (above arch): Text: 1cm H x 9.5cm W

**Logo:** 4.5cm H x 4.5cm W

#### **Available Services:**

Stock and One Stop

#### **Decoration Method:**

**Stock:** Embroidery, Digital Print, Plastisol Transfer **One Stop:** Flat or 3D Embroidery, Digital Print

#### **Carton Details:**

150 units in a carton (6 inner boxes) 25 units packed in an inner box 56cm L x 42cm W x 56cm H Carton weighed at 15kg





Hook & Loop Closure

**Pre-curved** 

peak

Comfy mesh backing









# **AH235 HOHNER**

### **Available Stock Colourways:**