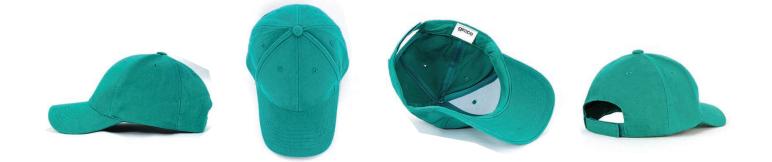

#### Features:

Structured cap Pre-curved peak Embroidered eyelets Comfortable padded sweatband

**Back Fastener:** Hook & Loop Closure

**Colour Sequence:** Jade

Decoration Area: Centre Front: 6cm H x 12cm W Side: 4cm H x 7cm W Back (above arch): Text: 1cm H x 9.5cm W Logo: 4.5cm H x 4.5cm W

### Embroidered eyelets

Pre-curved peak

Hook & Loop Closure