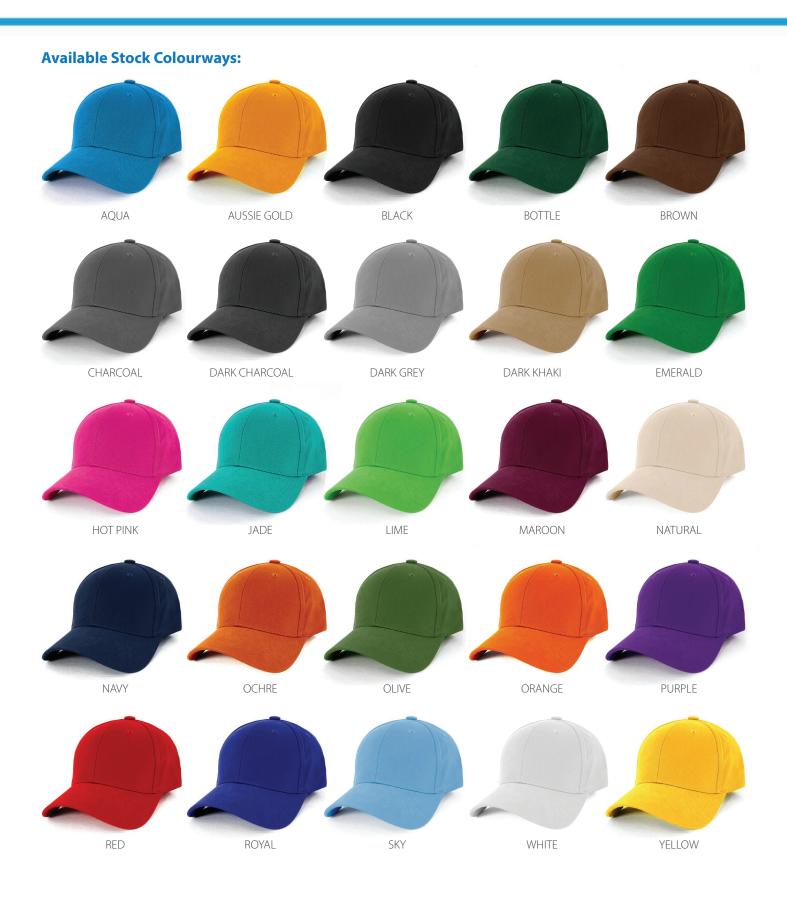

# AH230 HEAVY BRUSHED COTTON

#### **Fabric:**

Heavy Brushed Cotton

#### Features:

Structured cap Pre-curved peak Embroidered eyelets Comfortable padded sweatband

**Back Fastener:** Hook & Loop Closure

**Colour Sequence:** Jade

Decoration Area: Centre Front: 6cm H x 12cm W Side: 4cm H x 7cm W Back (above arch): Text: 1cm H x 9.5cm W Logo: 4.5cm H x 4.5cm W

**Available Services:** Stock and One Stop

#### **Decoration Method:**

**Stock:** Embroidery, Digital Print, Plastisol Transfer **One Stop:** Flat or 3D Embroidery, Digital Print

#### **Carton Details:**

150 units in a carton ( 6 inner boxes )25 units packed in an inner box56cm L x 42cm W x 56cm HCarton weighed at 15kg

### Embroidered eyelets

Pre-curved peak



Hook & Loop Closure



## AH230 HEAVY BRUSHED COTTON