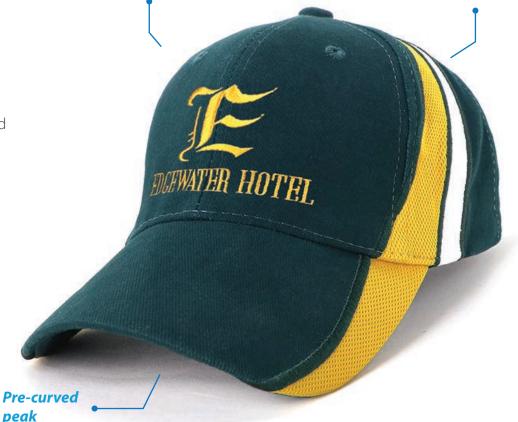

# **AH227 HBC MESH SIDES**

**Embroidered eyelets** 

#### **Features:**

Structured 6 panel
Pre-curved peak
Mesh design peak onto
crown on both sides
Embroidered eyelets
Comfortable padded sweatband

### **Colour Sequence:**

Bottle/Gold/White

#### **Decoration Area:**

Centre Front: 6cm H x 12cm W Side: 4cm H x 7cm W

Back (above arch):

**Text:** 1cm H x 9.5cm W **Logo:** 4.5cm H x 4.5cm W