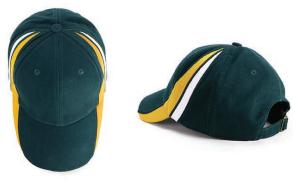

#### **Features:**

Structured 6 panel
Pre-curved peak
Mesh design peak onto
crown on both sides
Embroidered eyelets
Comfortable padded sweatband

#### **Back Fastener:**

Gunmetal tuck-in buckle

### **Colour Sequence:**

Bottle/Gold/White

#### **Carton Details:**

150 units in a carton (6 inner boxes) 25 units packed in an inner box 56cm L x 42cm W x 56cm H Carton weighed at 15kg

Gunmetal tuck-in buckle

Mesh design peak onto

crown on both sides