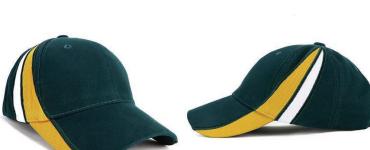

#### **Features:**

Structured 6 panel
Pre-curved peak
Mesh design peak onto
crown on both sides
Embroidered eyelets
Comfortable padded sweatband

### **Colour Sequence:**

Bottle/Gold/White