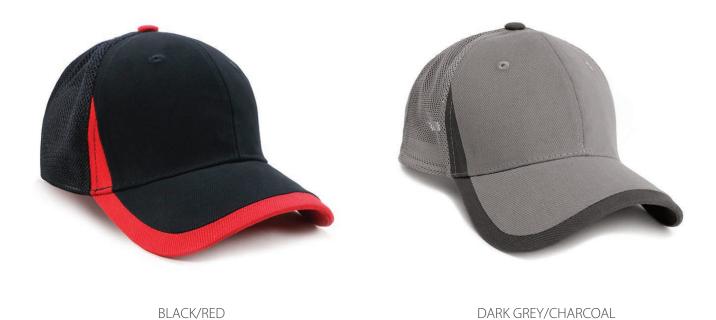

## **AH219 TRIX**

Mesh on both side panels

#### **Features:**

Structured 6 panel
Pre-curved peak
Mesh on both side panels
Embroidered eyelets
Comfortable padded sweatband

#### **Colour Sequence:**

Black/Red