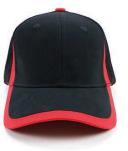

## **AH219 TRIX**

Mesh on both side panels

#### **Features:**

Structured 6 panel
Pre-curved peak
Mesh on both side panels
Embroidered eyelets
Comfortable padded sweatband

#### **Colour Sequence:**

Black/Red