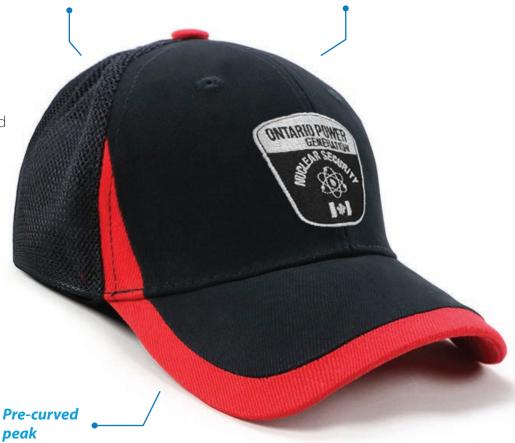

## **AH219 TRIX**

Mesh on both side panels

#### **Features:**

Structured 6 panel
Pre-curved peak
Mesh on both side panels
Embroidered eyelets
Comfortable padded sweatband

#### **Carton Details:**

150 units in a carton (6 inner boxes) 25 units packed in an inner box 56cm L x 42cm W x 56cm H Carton weighed at 15kg

**Embroidered eyelets** 

**Hook & Loop Closure** 