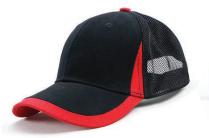

## **AH219 TRIX**

Mesh on both side panels

#### **Features:**

Structured 6 panel
Pre-curved peak
Mesh on both side panels
Embroidered eyelets
Comfortable padded sweatband

#### **Colour Sequence:**

Black/Red