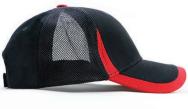

## **AH219 TRIX**

Mesh on both side panels

#### **Features:**

Structured 6 panel
Pre-curved peak
Mesh on both side panels
Embroidered eyelets
Comfortable padded sweatband

#### **Colour Sequence:**

Black/Red