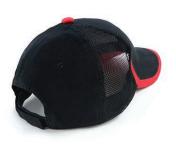

## **AH219 TRIX**

Mesh on both side panels

#### **Features:**

Structured 6 panel
Pre-curved peak
Mesh on both side panels
Embroidered eyelets
Comfortable padded sweatband