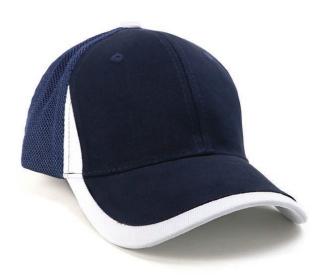

urved peak
Mesh on both side panels
Embroidered eyelets
Comfortable padded sweatband

#### **Back Fastener:**

Hook & Loop Closure

#### **Colour Sequence:**

Black/Red

#### **Decoration Area:**

Centre Front: 6cm H x 12cm W

Side: 4cm H x 7cm W

Back (above arch):

Text: 1cm H x 9.5cm W

**Text:** 1cm H x 9.5cm W **Logo:** 4.5cm H x 4.5cm W

#### **Available Services:**

Stock and One Stop

#### **Decoration Method:**

**Stock:** Embroidery, Digital Print, Plastisol Transfer **One Stop:** Flat or 3D Embroidery, Digital Print

#### **Carton Details:**

150 units in a carton (6 inner boxes) 25 units packed in an inner box 56cm L x 42cm W x 56cm H Carton weighed at 15kg



**Embroidered eyelets** 



**Hook & Loop Closure** 









# **AH219 TRIX**

### **Available Stock Colourways:**





NAVY/WHITE