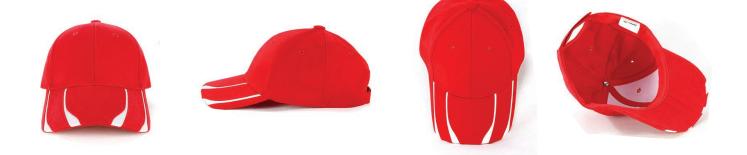

# AH218 STRIKER

#### **Embroidered eyelets**

**Fabric:** Heavy Brushed Cotton

Features:

Structured 6 panel Pre-curved peak Trim design over peak Embroidered eyelets Comfortable padded sweatband

**Back Fastener:** Hook & Loop Closure

**Colour Sequence:** Red/White

**Decoration Area:** 

Centre Front: 6cm H x 12cm W Side: 4cm H x 7cm W Back (above arch): Text: 1cm H x 9.5cm W Logo: 4.5cm H x 4.5cm W

Available Services:

Stock and One Stop

#### **Decoration Method:**

**Stock:** Embroidery, Digital Print, Plastisol Transfer **One Stop:** Flat or 3D Embroidery, Digital Print

Trim design over peak

#### **Carton Details:**

150 units in a carton ( 6 inner boxes )25 units packed in an inner box56cm L x 42cm W x 56cm HCarton weighed at 15kg

Pre-curved peak