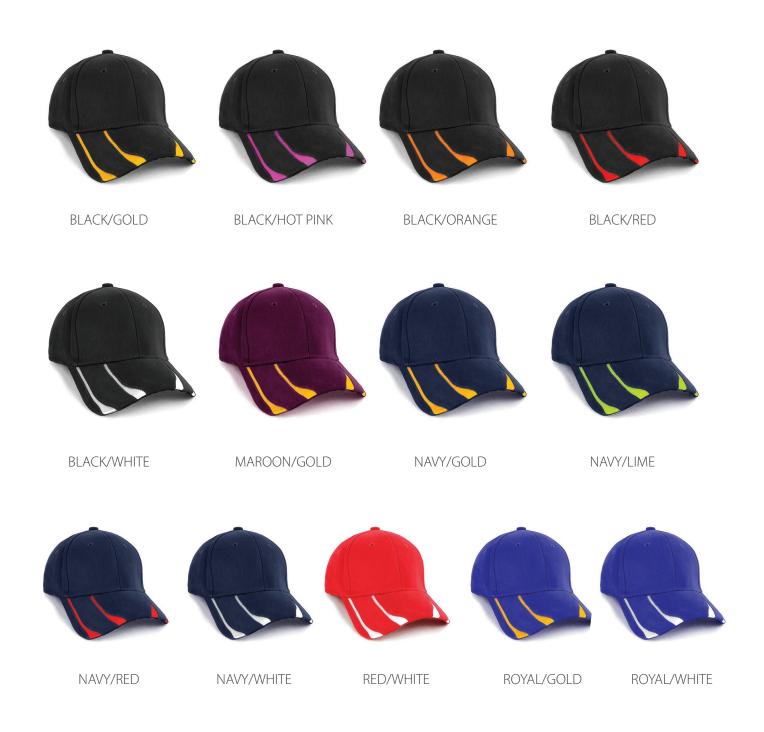

roidered eyelets**

**Fabric:** Heavy Brushed Cotton

Features:

Structured 6 panel Pre-curved peak Trim design over peak Embroidered eyelets Comfortable padded sweatband

**Back Fastener:** Hook & Loop Closure

**Colour Sequence:** Red/White

**Decoration Area:** 

Centre Front: 6cm H x 12cm W Side: 4cm H x 7cm W Back (above arch): Text: 1cm H x 9.5cm W Logo: 4.5cm H x 4.5cm W

Available Services:

Stock and One Stop

#### **Decoration Method:**

**Stock:** Embroidery, Digital Print, Plastisol Transfer **One Stop:** Flat or 3D Embroidery, Digital Print

Trim design over peak

#### **Carton Details:**

150 units in a carton ( 6 inner boxes )25 units packed in an inner box56cm L x 42cm W x 56cm HCarton weighed at 15kg

Pre-curved peak





## AH218 STRIKER

### Available Stock Colourways: