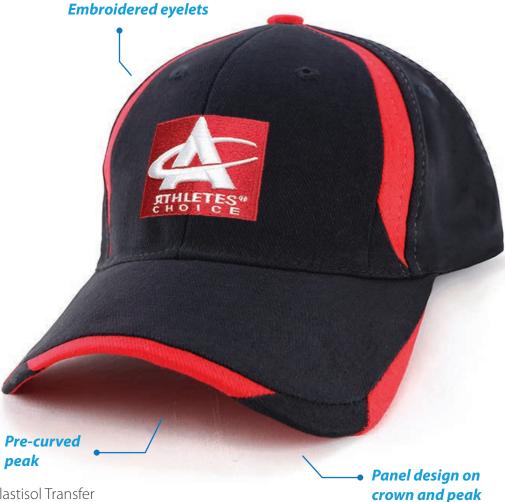

#### **Features:**

Structured 6 panel
Pre-curved peak
Panel design on crown and peak
Embroidered eyelets
Comfortable padded sweatband

#### **Back Fastener:**

Hook & Loop Closure

## **Decoration Area:**

Centre Front: 6cm H x 12cm W

Side: 4cm H x 7cm W

Back (above arch):
Text: 1cm H x 9.5cm W

Logo: 4.5cm H x 4.5cm W

### **Decoration Method:**

**Stock:** Embroidery, Digital Print, Plastisol Transfer **One Stop:** Flat or 3D Embroidery, Digital Print