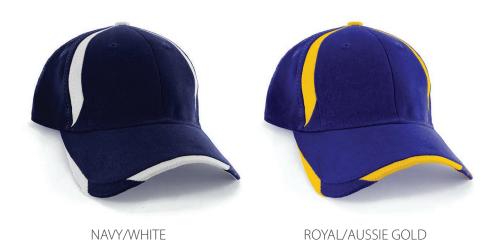

vy Brushed Cotton

#### **Features:**

Structured 6 panel
Pre-curved peak
Panel design on crown and peak
Embroidered eyelets
Comfortable padded sweatband

#### **Back Fastener:**

Hook & Loop Closure

# **Colour Sequence:**

Black/Red

## **Decoration Area:**

Centre Front: 6cm H x 12cm W

Side: 4cm H x 7cm W

Back (above arch):
Text: 1cm H x 9.5cm W

Logo: 4.5cm H x 4.5cm W

# **Available Services:**

Stock and One Stop

### **Decoration Method:**

**Stock:** Embroidery, Digital Print, Plastisol Transfer **One Stop:** Flat or 3D Embroidery, Digital Print

# **Carton Details:**

150 units in a carton (6 inner boxes) 25 units packed in an inner box 56cm L x 42cm W x 56cm H Carton weighed at 15kg





**Hook & Loop Closure** 









# **AH208 NEVADA**

# **Available Stock Colourways:**