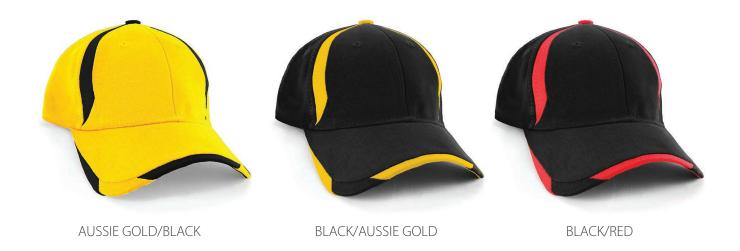

eavy Brushed Cotton

#### **Features:**

Structured 6 panel
Pre-curved peak
Panel design on crown and peak
Embroidered eyelets
Comfortable padded sweatband

#### **Back Fastener:**

Hook & Loop Closure

# **Colour Sequence:**

Black/Red

## **Decoration Area:**

Centre Front: 6cm H x 12cm W

Side: 4cm H x 7cm W

Back (above arch):
Text: 1cm H x 9.5cm W

Logo: 4.5cm H x 4.5cm W

# **Available Services:**

Stock and One Stop

### **Decoration Method:**

**Stock:** Embroidery, Digital Print, Plastisol Transfer **One Stop:** Flat or 3D Embroidery, Digital Print

# **Carton Details:**

150 units in a carton (6 inner boxes) 25 units packed in an inner box 56cm L x 42cm W x 56cm H Carton weighed at 15kg





**Hook & Loop Closure** 









# **AH208 NEVADA**

# **Available Stock Colourways:**