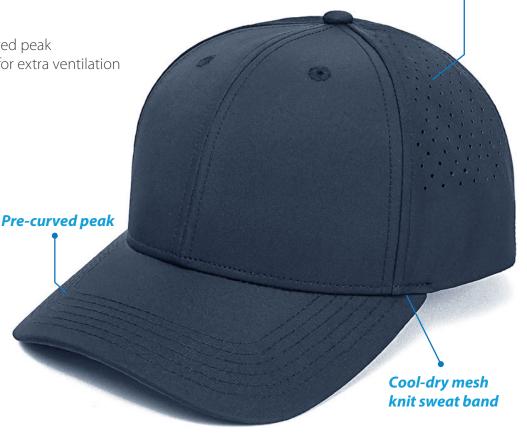

#### **Features:**

Structured 6-panel with pre-curved peak Perforated panels on both sides for extra ventilation Cool-dry mesh knit sweat band

#### **Carton Details:**

150 units in a carton (6 inner boxes) 25 units packed in an inner box 60cm L x 44cm W x 60cm H Carton weighed at 15kg

**Hook & Loop Closure** 

Perforated panels on both sides

for extra ventilation