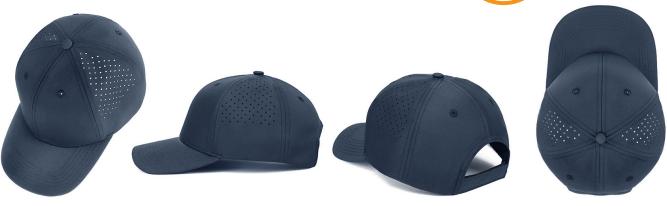

#### **Features:**

Structured 6-panel with pre-curved peak Perforated panels on both sides for extra ventilation Cool-dry mesh knit sweat band