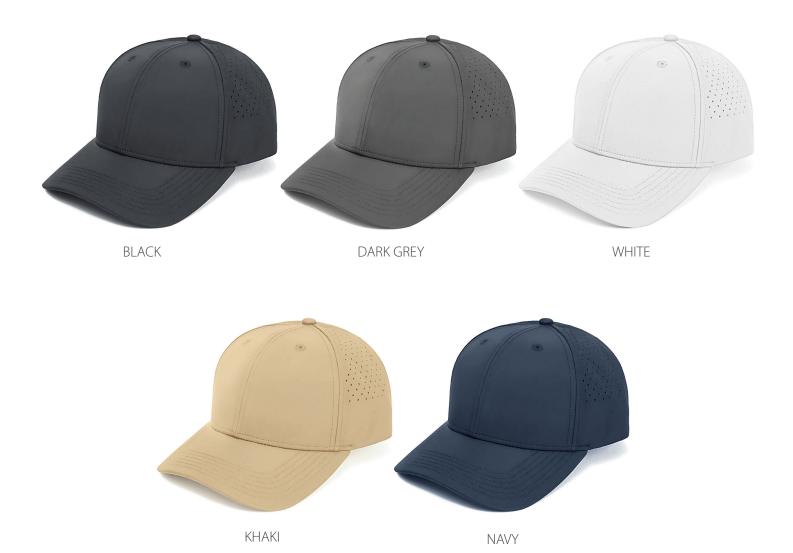

## **Fabric:**

100% Polyester

#### **Features:**

Structured 6-panel with pre-curved peak Perforated panels on both sides for extra ventilation Cool-dry mesh knit sweat band

#### **Back Fastener:**

Hook & Loop Closure

#### **Colour Sequence:**

Navy

#### **Decoration Area:**

Centre Front: 6cm H x 12cm W

Side: 4cm H x 7cm W

Back (above arch):

Text: 1cm H x 8cm W

Logo: 4.5cm H x 4.5cm W

#### **Available Services:**

Stock

#### **Decoration Method:**

**Stock:** Embroidery, Crystal colour print

#### **Carton Details:**

150 units in a carton (6 inner boxes) 25 units packed in an inner box 60cm L x 44cm W x 60cm H Carton weighed at 15kg





**Hook & Loop Closure** 

Perforated panels on both sides

for extra ventilation



# **AH197 ANGUS**

### **Available Stock Colourways:**



## **No Minimum Order**