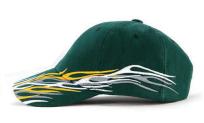

## **AH189 CYCLONE**

#### **Features:**

Structured 6 panel Pre-curved peak Embroidered flame design on 1 side Embroidered eyelets Comfortable padded sweatband

### **Colour Sequence:**

Bottle/White/Grey/Gold

#### **Decoration Area:**

Centre Front: 6cm H x 12cm W

Side: 4cm H x 7cm W

Back (above arch):
Text: 1cm H x 9.5cm W
Logo: 4.5cm H x 4.5cm W