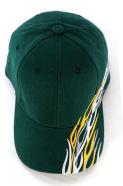

## **AH189 CYCLONE**

#### **Features:**

Structured 6 panel Pre-curved peak Embroidered flame design on 1 side Embroidered eyelets Comfortable padded sweatband

### **Colour Sequence:**

Bottle/White/Grey/Gold

#### **Decoration Area:**

Centre Front: 6cm H x 12cm W

Side: 4cm H x 7cm W

Back (above arch):
Text: 1cm H x 9.5cm W
Logo: 4.5cm H x 4.5cm W