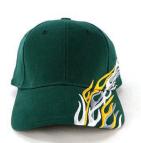

## **AH189 CYCLONE**

#### **Features:**

Structured 6 panel Pre-curved peak Embroidered flame design on 1 side Embroidered eyelets Comfortable padded sweatband

### **Colour Sequence:**

Bottle/White/Grey/Gold

#### **Decoration Area:**

Centre Front: 6cm H x 12cm W

Side: 4cm H x 7cm W

Back (above arch):
Text: 1cm H x 9.5cm W
Logo: 4.5cm H x 4.5cm W