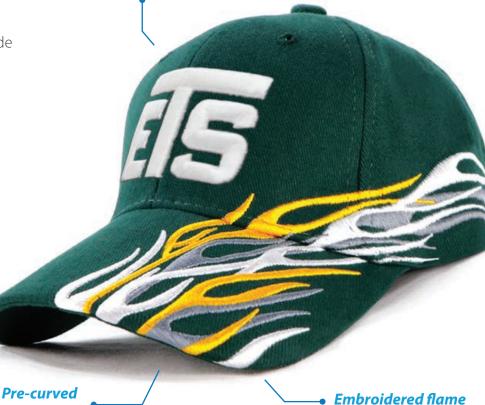

#### **Features:**

Structured 6 panel Pre-curved peak Embroidered flame design on 1 side Embroidered eyelets Comfortable padded sweatband

### **Colour Sequence:**

Bottle/White/Grey/Gold

#### **Decoration Area:**

Centre Front: 6cm H x 12cm W

Side: 4cm H x 7cm W

Back (above arch):
Text: 1cm H x 9.5cm W
Logo: 4.5cm H x 4.5cm W

### **Carton Details:**

150 units in a carton (6 inner boxes) 25 units packed in an inner box 56cm L x 42cm W x 56cm H Carton weighed at 15kg

**Hook & Loop Closure** 

design on 1 side

peak