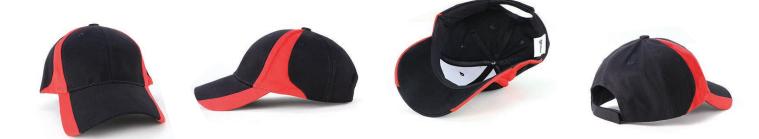

## Features:

Structured cap Pre-curved peak Trim design on both peaks Embroidered eyelets Comfortable padded sweatband

#### **Back Fastener:** Hook & Loop Closure

**Colour Sequence:** Black/Red

## **Embroidered eyelets**

Trim design on both peaks

Hook & Loop Closure

Pre-curved peak