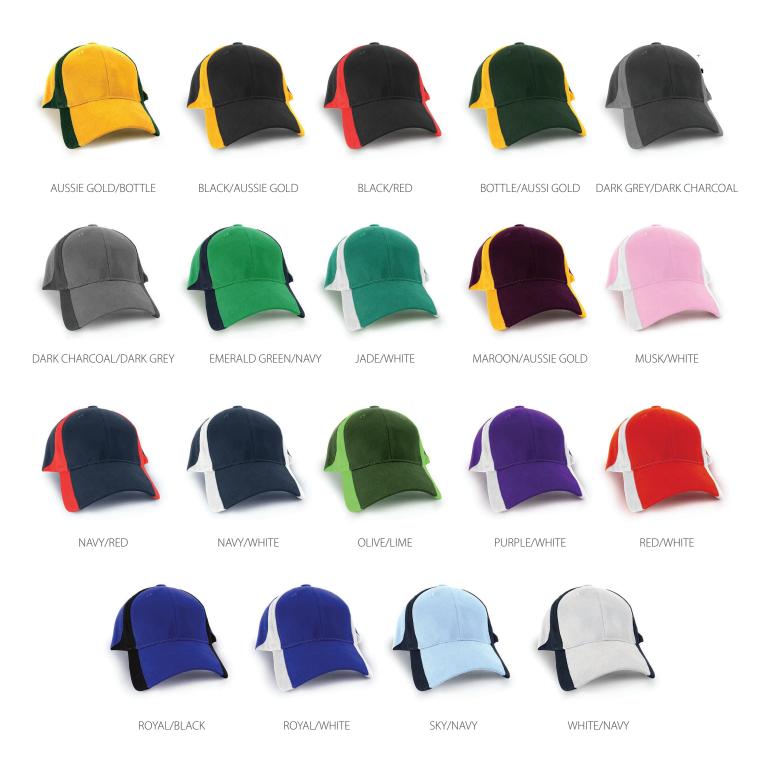

Structured cap Pre-curved peak Trim design on both peaks Embroidered eyelets Comfortable padded sweatband

#### **Back Fastener:** Hook & Loop Closure

**Colour Sequence:** Black/Red

## **Decoration Area:**

Centre Front: 6cm H x 12cm W Side: 4cm H x 7cm W Back (above arch): Text: 1cm H x 9.5cm W Logo: 4.5cm H x 4.5cm W

## **Available Services:**

Stock and One Stop

#### **Decoration Method:**

**Stock:** Embroidery, Digital Print, Plastisol Transfer **One Stop:** Flat or 3D Embroidery, Digital Print

## **Carton Details:**

150 units in a carton ( 6 inner boxes )25 units packed in an inner box56cm L x 42cm W x 56cm HCarton weighed at 15kg

## **Embroidered eyelets**

Trim design on both peaks



Hook & Loop Closure



Pre-curved peak

## AH182 VERTEK

## Available Stock Colourways: