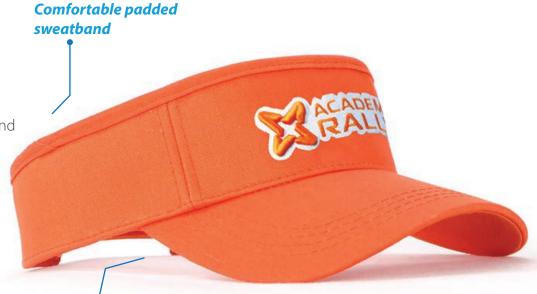

#### **Features:**

Plain colours
Pre-curved peak
Sandwich design
Comfortable padded sweatband

#### **Carton Details:**

150 units in a carton (6 inner boxes) 25 units packed in an inner box 56cm L x 49cm W x 35cm H Carton weighed at 10kg

Pre-curved peak

Sandwich design

**Hook & Loop Closure** 