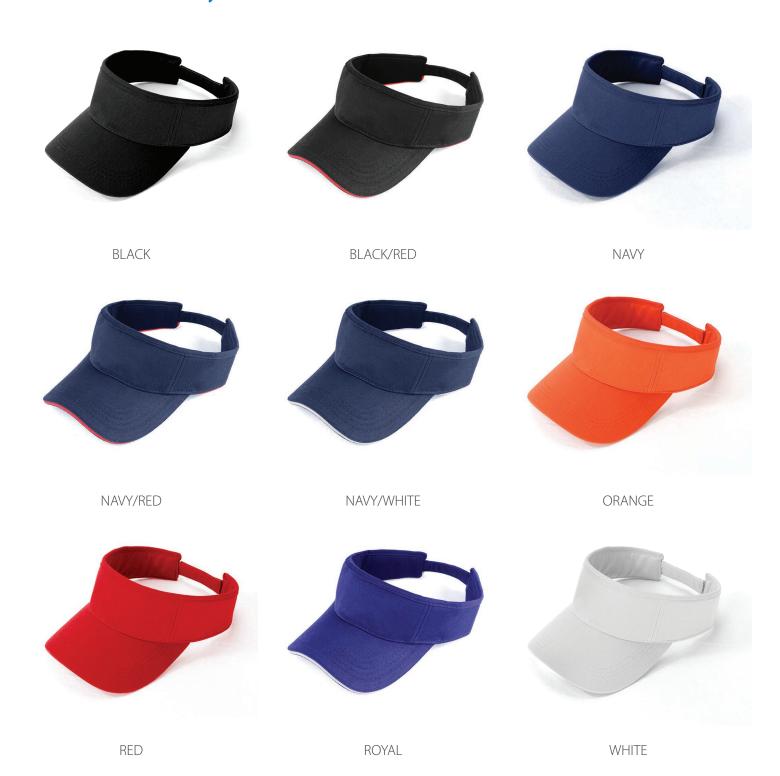

## **AH165 VISOR**

#### **Fabric:**

Premium Cotton Twill

#### **Features:**

Plain colours
Pre-curved peak
Sandwich design
Comfortable padded sweatband

#### **Back Fastener:**

Hook & Loop Closure

#### **Colour Sequence:**

Orange

#### **Available Services:**

Stock and One Stop

#### **Decoration Method:**

**Stock:** Embroidery, Digital Print, Plastisol Transfer **One Stop:** Flat or 3D Embroidery, Digital Print

#### **Carton Details:**

150 units in a carton (6 inner boxes) 25 units packed in an inner box 56cm L x 49cm W x 35cm H Carton weighed at 10kg



Pre-curved peak



Sandwich design



**Hook & Loop Closure** 







# **AH165 VISOR**

### **Available Stock Colourways:**