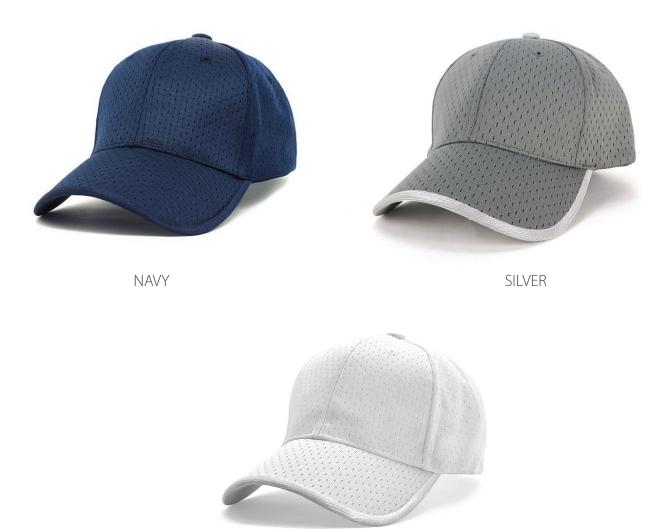

fabric

#### **Features:**

Structured 6 panel
Pre-curved peak
Wrap over trim on peak
Embroidered eyelets
Comfortable padded sweatband

#### **Back Fastener:**

Hook & Loop Closure

#### **Colour Sequence:**

Silver

#### **Decoration Area:**

Centre Front: 6cm H x 12cm W

Side: 4cm H x 7cm W Back (above arch): Text: 1cm H x 9.5cm W

**Logo:** 4.5cm H x 4.5cm W

#### **Available Services:**

Stock and One Stop

#### **Decoration Method:**

**Stock:** Embroidery, Digital Print, Plastisol Transfer **One Stop:** Flat or 3D Embroidery, Digital Print

#### **Carton Details:**

150 units in a carton (6 inner boxes) 25 units packed in an inner box 56cm L x 42cm W x 56cm H Carton weighed at 15kg











**Hook & Loop Closure** 

# **AH158 WAFFLE MESH CAP**

### **Available Stock Colourways:**