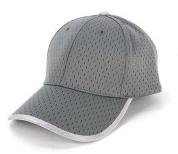

## **AH158 WAFFLE MESH CAP**

#### **Features:**

Structured 6 panel
Pre-curved peak
Wrap over trim on peak
Embroidered eyelets
Comfortable padded sweatband