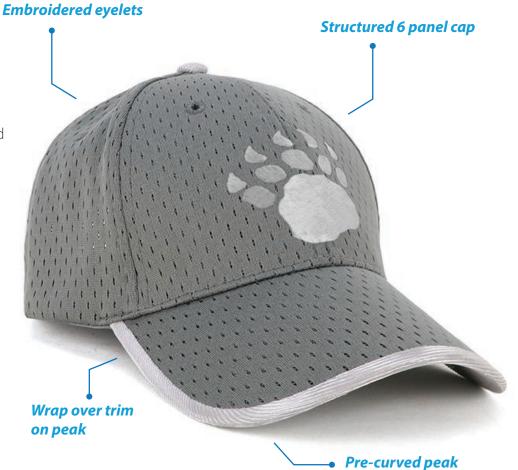

## **AH158 WAFFLE MESH CAP**

#### **Features:**

Structured 6 panel
Pre-curved peak
Wrap over trim on peak
Embroidered eyelets
Comfortable padded sweatband