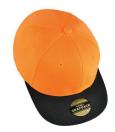

l and Dance Events and Australia Day Comfortable padded sweatband

#### **Back Fastener:** Plastic Double Snap Back

**Colour Sequence:** Digital-Camo-Grey

#### **Decoration Area:**

Centre Front: 6cm H x 12cm W Side: 4cm H x 7cm W Back (above arch): Text: 1cm H x 9.5cm W Logo: 4.5cm H x 4.5cm W

#### **Available Services:**

Stock only

**Decoration Method: Stock:** Embroidery, Digital Print, Plastisol Transfer

#### **Carton Details:**

150 units in a carton ( 6 inner boxes )25 units packed in an inner box56cm L x 42cm W x 56cm HCarton weighed at 15kg









Plastic Double Snap Back









## AH142 MAMBA

### Available Stock Colourways:



CAMO-ARMY-GREEN



CAMO-ARMY-GREY



DIGITAL-CAMO-GREEN



DIGITAL-CAMO-GREY



BLACK



NAVY



WHITE



NAVY/AUSSIE-FLAG



FLURO-GREEN/BLACK



FLURO-ORANGE/BLACK