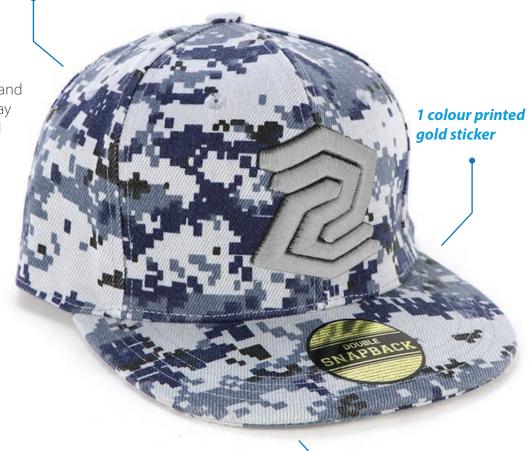

# AH142 MAMBA

#### **Features:**

Structured 6 panel Flat peak 1 colour printed gold sticker Suitable for: Motorsport, School and Dance Events and Australia Day Comfortable padded sweatband

#### **Back Fastener:** Plastic Double Snap Back

**Colour Sequence:** Digital-Camo-Grey

#### **Decoration Area:**

Centre Front: 6cm H x 12cm W Side: 4cm H x 7cm W Back (above arch): Text: 1cm H x 9.5cm W Logo: 4.5cm H x 4.5cm W