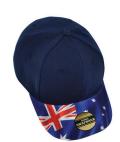

d sticker Suitable for: Motorsport, School and Dance Events and Australia Day Comfortable padded sweatband

#### **Back Fastener:** Plastic Double Snap Back

**Colour Sequence:** Digital-Camo-Grey

#### **Decoration Area:**

Centre Front: 6cm H x 12cm W Side: 4cm H x 7cm W Back (above arch): Text: 1cm H x 9.5cm W Logo: 4.5cm H x 4.5cm W

#### **Available Services:**

Stock only

**Decoration Method: Stock:** Embroidery, Digital Print, Plastisol Transfer

#### **Carton Details:**

150 units in a carton ( 6 inner boxes )25 units packed in an inner box56cm L x 42cm W x 56cm HCarton weighed at 15kg









Plastic Double Snap Back









## AH142 MAMBA

### Available Stock Colourways:



CAMO-ARMY-GREEN



CAMO-ARMY-GREY



DIGITAL-CAMO-GREEN



DIGITAL-CAMO-GREY



BLACK



NAVY



WHITE



NAVY/AUSSIE-FLAG



FLURO-GREEN/BLACK



FLURO-ORANGE/BLACK