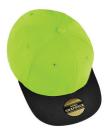

or: Motorsport, School and Dance Events and Australia Day Comfortable padded sweatband

#### **Back Fastener:** Plastic Double Snap Back

**Colour Sequence:** Digital-Camo-Grey

#### **Decoration Area:**

Centre Front: 6cm H x 12cm W Side: 4cm H x 7cm W Back (above arch): Text: 1cm H x 9.5cm W Logo: 4.5cm H x 4.5cm W

#### **Available Services:**

Stock only

**Decoration Method: Stock:** Embroidery, Digital Print, Plastisol Transfer

#### **Carton Details:**

150 units in a carton ( 6 inner boxes )25 units packed in an inner box56cm L x 42cm W x 56cm HCarton weighed at 15kg









Plastic Double Snap Back









## AH142 MAMBA

### Available Stock Colourways:



CAMO-ARMY-GREEN



CAMO-ARMY-GREY



DIGITAL-CAMO-GREEN



DIGITAL-CAMO-GREY



BLACK



NAVY



WHITE



NAVY/AUSSIE-FLAG



FLURO-GREEN/BLACK



FLURO-ORANGE/BLACK