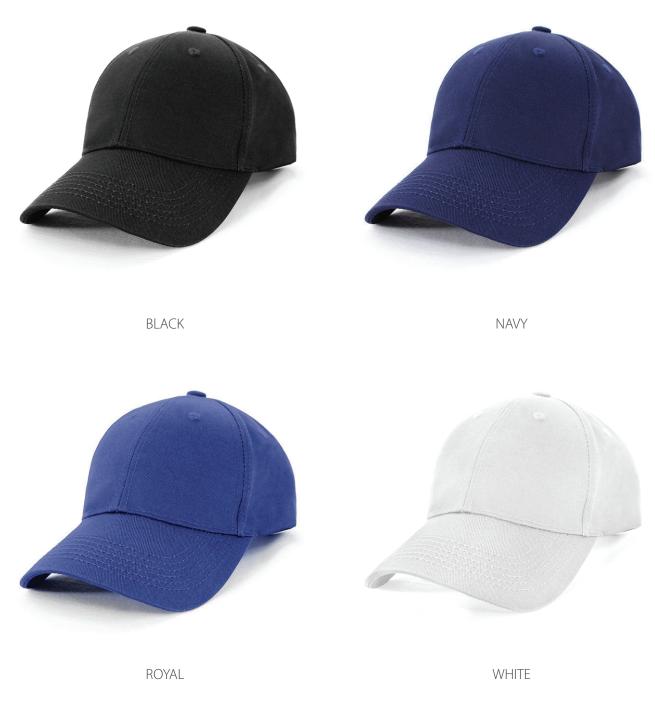

ic: 100% recycled yarn

#### **Features:**

Structured 6 panel Pre-curved peak ECO recycled label on adjuster Embroidered eyelets Comfortable padded sweatband

**Back Fastener:** Cross-over velcro

Colour Sequence:

Navy

Decoration Area: Centre Front: 6cm H x 12cm W Side: 4cm H x 7cm W Back (above arch): Text: 1cm H x 9.5cm W Logo: 4.5cm H x 4.5cm W

Available Services: Stock, One Stop & Headwear Express

#### **Decoration Method:**

**Stock:** Embroidery, Crystal colour print **One Stop:** Flat or 3D Embroidery, Crystal colour print

**Pre-curved peak** 

#### **Carton Details:**

150 units in a carton ( 6 inner boxes )25 units packed in an inner box56cm L x 42cm W x 56cm HCarton weighed at 15kg





ECO recycled label on adjuster



## AH125 PET/COTTON

### Available Stock Colourways:



### No Minimum Order

Measure and weight indications are approximate figures only. We reserve the right to change colours, technical details and/or designs.