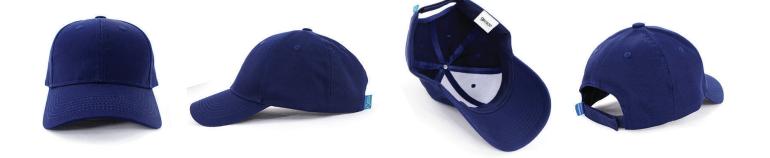

# AH125 PET/COTTON

**Embroidered eyelets** 

Fabric: 100% recycled yarn

#### **Features:**

Structured 6 panel Pre-curved peak ECO recycled label on adjuster Embroidered eyelets Comfortable padded sweatband

**Back Fastener:** Cross-over velcro

Colour Sequence:

Navy

Decoration Area: Centre Front: 6cm H x 12cm W Side: 4cm H x 7cm W Back (above arch): Text: 1cm H x 9.5cm W Logo: 4.5cm H x 4.5cm W

#### **Decoration Method:**

**Stock:** Embroidery, Crystal colour print **One Stop:** Flat or 3D Embroidery, Crystal colour print

**Pre-curved peak** 

#### **Carton Details:**

150 units in a carton ( 6 inner boxes )25 units packed in an inner box56cm L x 42cm W x 56cm HCarton weighed at 15kg

ECO recycled label on adjuster